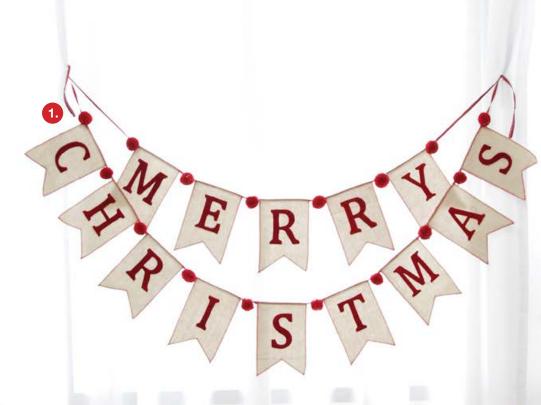

1. REVERSIBLE IVORY VELVET AND SILVER GLITTER WIRED RIBBON GARLAND, 2. RED VELVET CHRISTMAS BOW WITH FUR TRIM, 3. LARGE SILVER CHRISTMAS FINIAL DECORATION - SET OF 3.

NATURAL LINEN AND RED MERRY CHRISTMAS BUNTING WITH POM POMS,
RED MERRY CHRISTMAS STANDING SIGN ORNAMENT, 3. PEPPERMINT SWIRL CAKE STAND PLATE