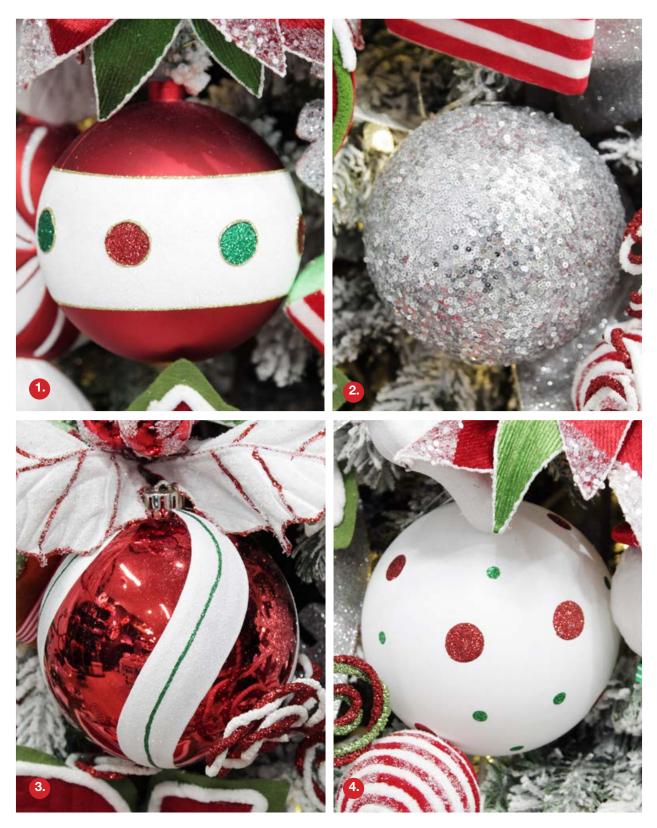

ASSORTED DECORATIVE RED AND WHITE SHATTERPROOF CHRISTMAS BAUBLES - SET OF 6,
CANDY CANE DOTS AND STRIPES CHRISTMAS BAUBLES - SET OF 4,
CANDY CANE DOTS AND STRIPES CHRISTMAS BAUBLES - SET OF 6