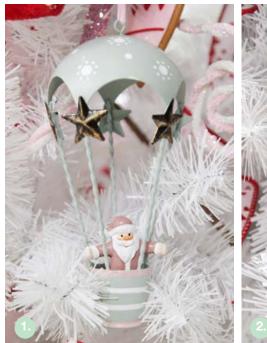

 ADORABLE MINT PARACHUTE WITH SANTA HANGING TREE DECORATION,
ADORABLE PINK PARACHUTE WITH REINDEER HANGING TREE DECORATION,
ADORABLE PINK PARACHUTE WITH
SNOWMAN HANGING TREE DECORATION,

4. BLUE GLASS MACAROON CHRISTMAS TREE DECORATION, 5. RED GLASS MACARON CHRISTMAS TREE DECORATION, 6. PINK GLASS MACARON CHRISTMAS TREE DECORATION,