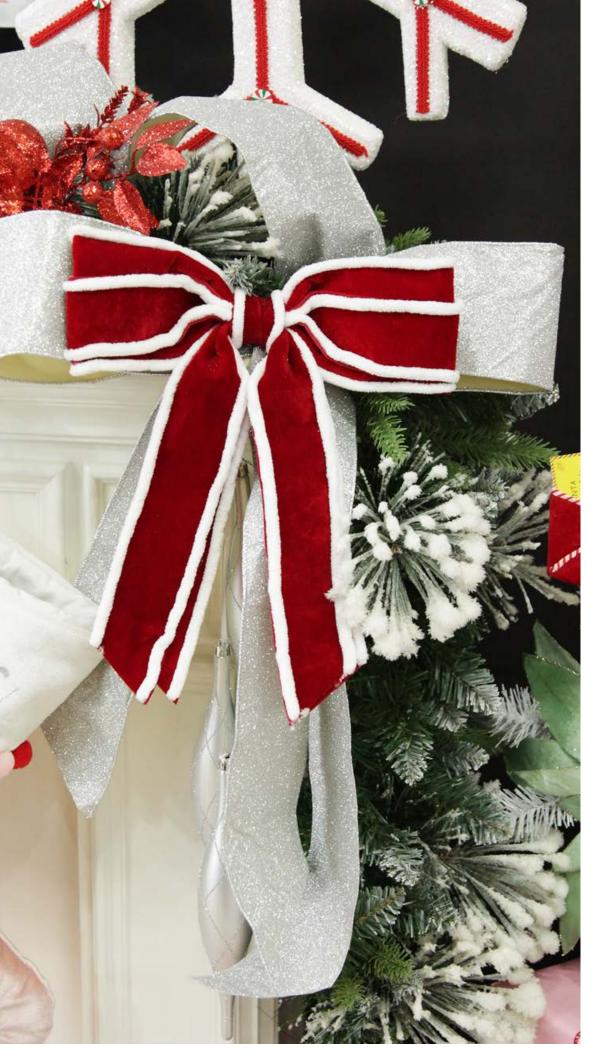

1. REVERSIBLE IVORY VELVET AND SILVER GLITTER WIRED RIBBON GARLAND, 2. RED VELVET CHRISTMAS BOW WITH FUR TRIM, 3. LARGE SILVER CHRISTMAS FINIAL DECORATION - SET OF 3.

NATURAL LINEN AND RED MERRY CHRISTMAS BUNTING WITH POM POMS,
RED MERRY CHRISTMAS STANDING SIGN ORNAMENT, 3. PEPPERMINT SWIRL CAKE STAND PLATE