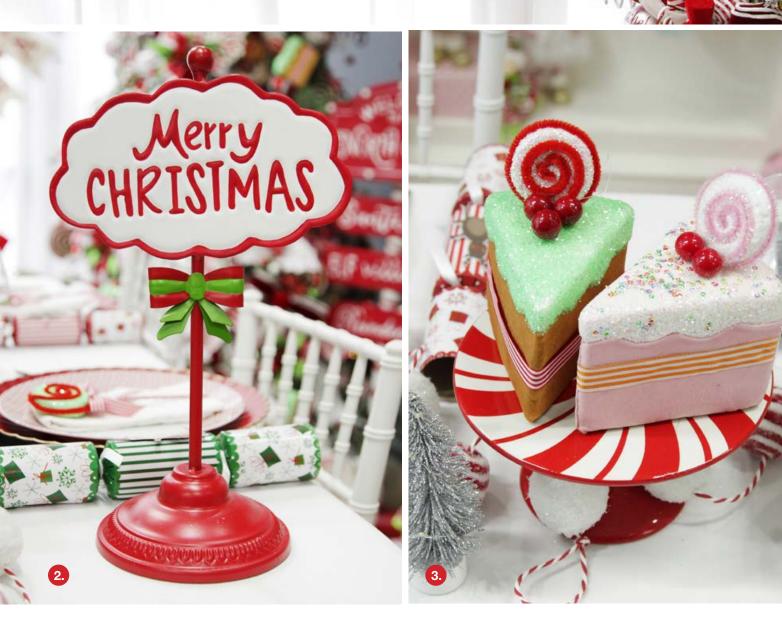

1. REVERSIBLE IVORY VELVET AND SILVER GLITTER WIRED RIBBON GARLAND, 2. RED VELVET CHRISTMAS BOW WITH FUR TRIM, 3. LARGE SILVER CHRISTMAS FINIAL DECORATION - SET OF 3.

NATURAL LINEN AND RED MERRY CHRISTMAS BUNTING WITH POM POMS,
RED MERRY CHRISTMAS STANDING SIGN ORNAMENT, 3. PEPPERMINT SWIRL CAKE STAND PLATE

1. FESTIVE STRIPED SANTA AND REINDEER BON BONS, 2. RED AND MINT GREEN GLITTER LOLLIPOP CHRISTMAS PICK, 3. RED WITH GOLD EDGING CHARGER PLATE.