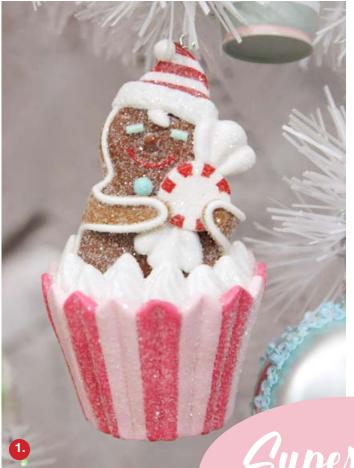

6

igle CO.

1. GINGERBREAD CUPCAKE CHRISTMAS TREE DECORATION, 2. REINDEER CUPCAKE CHRISTMAS TREE DECORATION, 3. SANTA CUPCAKE CHRISTMAS TREE DECORATION, 4. SNOWMAN CUPCAKE CHRISTMAS TREE DECORATION.