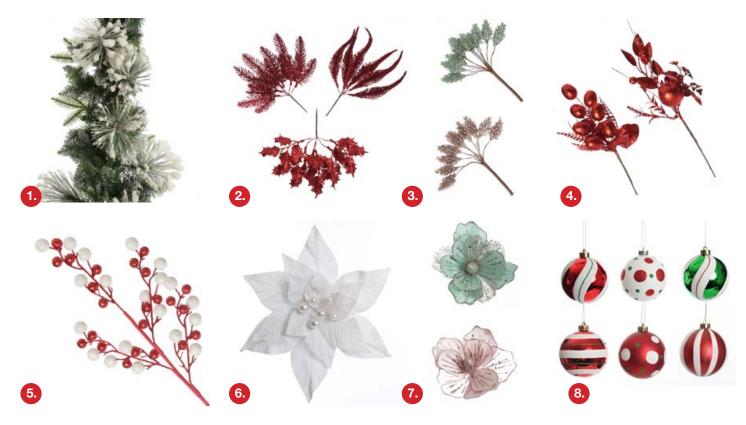

# Personalised STOCKINGS

1.

1. PERSONALISED PEPPERMINT FINIAL CHRISTMAS STOCKING, 2. PERSONALISED PEPPERMINT BAUBLE CHRISTMAS STOCKING

PERSONALISED CANDY CANE STRIPE CHRISTMAS STOCKING

 LUSH FLOCKED GREEN PINE CHRISTMAS GARLAND, 2. ASSORTED RED GLITTER CHRISTMAS PICK TRIO, 3. SAGE AND ROSE GOLD GLITTER PINECONE CLUSTERS - SET OF 2 (SOLD SEPARATELY), 4. RED GLITTER FRUIT AND NUT CHRISTMAS PICKS - SET OF 2, 5. RED AND WHITE GLITTER BALL CHRISTMAS PICK, 6. WHITE VELVET POINSETTIA FLOWER CLIP WITH PEARLS,
DECORATED MINT AND PINK FLOWER CLIP DECORATED, 8. CANDY CANE DOTS AND STRIPES CHRISTMAS BAUBLES - SET OF 6.

1. WHITE GLITTER POINSETTIA FLOWER CLIP WITH TWINE TRIM AND BELLS , 2. RED FROSTED CHRISTMAS HOLLY LEAF CLIP, 3. RED GLITTER POINSETTIA FLOWER CLIP WITH TWINE TRIM AND BELLS, 4. WHITE FROSTED CHRISTMAS HOLLY LEAF CLIP, 5. RED AND WHITE VELVET LOLLIPOP CHRISTMAS PICK, 6. TWO TONE PINK VELVET LOLLIPOP CHRISTMAS PICK 7. RED AND WHITE FELT LOLLIPOP CHRISTMAS PICK.

7. PINK CANDY SWIRL LOLLIPOP CHRISTMAS TREE DECORATION, 8. MINT CANDY SWIRL LOLLIPOP CHRISTMAS TREE DECORATION

FROSTED PINK FLOWER CLIP WITH WHITE EDGE, 2. DECORATED PINK FLOWER CLIP, 3. PINK VELVET FLOWER STEM WITH SILVER TRIM,
FROSTED MINT FLOWER CLIP WITH WHITE EDGE, 5. DECORATED MINT FLOWER CLIP, 6. MINT VELVET FLOWER STEM WITH SILVER TRIM,
WHITE GLITTER SNOWFLAKE WITH PINK FROSTING AND SPRINKLES, 8. MINT GLITTER CURLY RIBBON CHRISTMAS PICK SMALL,
PINK GLITTER CURLY RIBBON CHRISTMAS PICK SMALL, 10. WHITE GLITTER CURLY RIBBON CHRISTMAS PICK SMALL.