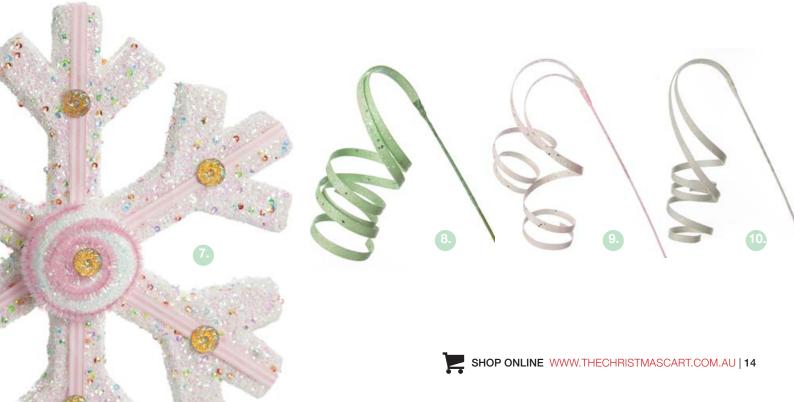

7. PINK CANDY SWIRL LOLLIPOP CHRISTMAS TREE DECORATION, 8. MINT CANDY SWIRL LOLLIPOP CHRISTMAS TREE DECORATION

FROSTED PINK FLOWER CLIP WITH WHITE EDGE, 2. DECORATED PINK FLOWER CLIP, 3. PINK VELVET FLOWER STEM WITH SILVER TRIM,
FROSTED MINT FLOWER CLIP WITH WHITE EDGE, 5. DECORATED MINT FLOWER CLIP, 6. MINT VELVET FLOWER STEM WITH SILVER TRIM,
WHITE GLITTER SNOWFLAKE WITH PINK FROSTING AND SPRINKLES, 8. MINT GLITTER CURLY RIBBON CHRISTMAS PICK SMALL,
PINK GLITTER CURLY RIBBON CHRISTMAS PICK SMALL, 10. WHITE GLITTER CURLY RIBBON CHRISTMAS PICK SMALL.

1. HOLLOW CHROME TREE STOCKING HANGER, 2. HOLLOW CHROME REINDEER STOCKING HANGER, 3. LARGE CHRISTMAS FAIRY, 4. EXTRA LARGE WHITE SNOWFLAKE WITH MINT GREEN LOLLY TRIM AND RED LOLLY TRIM (SOLD SEPARATELY).