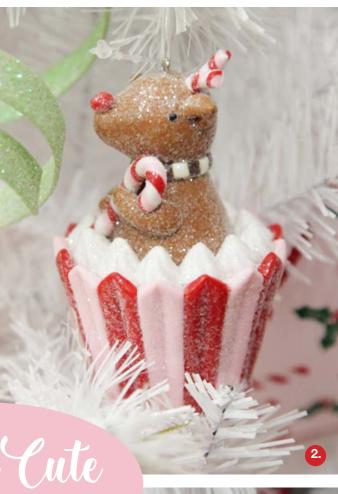

6

igle CO.

1. GINGERBREAD CUPCAKE CHRISTMAS TREE DECORATION, 2. REINDEER CUPCAKE CHRISTMAS TREE DECORATION, 3. SANTA CUPCAKE CHRISTMAS TREE DECORATION, 4. SNOWMAN CUPCAKE CHRISTMAS TREE DECORATION.