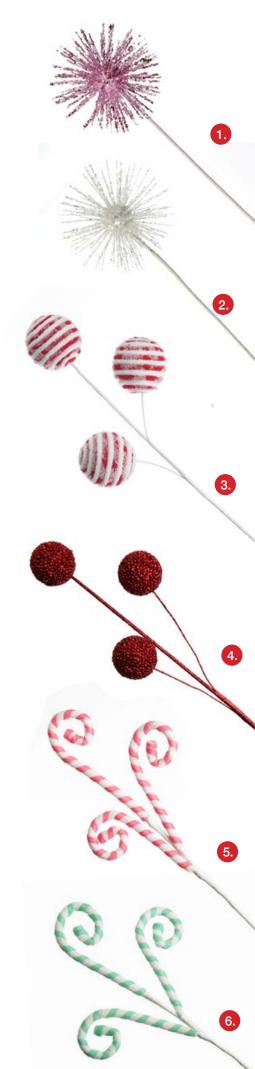

#### Whimsical Picks ~ PINK & MINT ~

1. PINK STARBURST SPARKLE PICK, 2. WHITE STARBURST SPARKLE PICK, 3. FROSTED CANDY CANE BALL PICK, 4. RED GLITTER CHRISTMAS BALL TRIO PICK, 5. PINK AND WHITE VELVET CANDY CANE PICK, 6 MINT AND WHITE VELVET CANDY CANE PICK