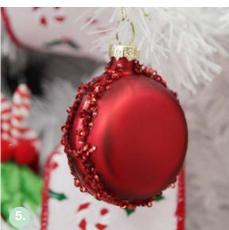

ASSORTED DECORATIVE RED AND WHITE SHATTERPROOF CHRISTMAS BAUBLES - SET OF 6,
CANDY CANE DOTS AND STRIPES CHRISTMAS BAUBLES - SET OF 4,
CANDY CANE DOTS AND STRIPES CHRISTMAS BAUBLES - SET OF 6