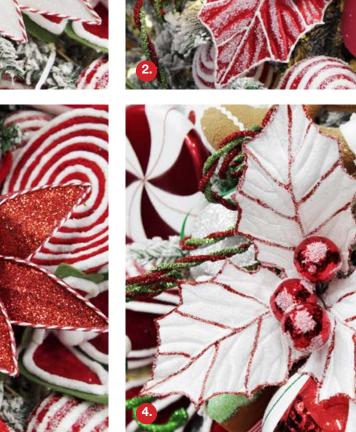

1. WHITE GLITTER POINSETTIA FLOWER CLIP WITH TWINE TRIM AND BELLS , 2. RED FROSTED CHRISTMAS HOLLY LEAF CLIP, 3. RED GLITTER POINSETTIA FLOWER CLIP WITH TWINE TRIM AND BELLS, 4. WHITE FROSTED CHRISTMAS HOLLY LEAF CLIP, 5. RED AND WHITE VELVET LOLLIPOP CHRISTMAS PICK, 6. TWO TONE PINK VELVET LOLLIPOP CHRISTMAS PICK 7. RED AND WHITE FELT LOLLIPOP CHRISTMAS PICK.