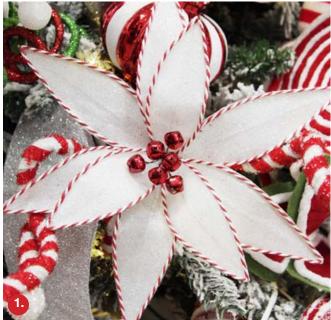

1. WHITE GLITTER POINSETTIA FLOWER CLIP WITH TWINE TRIM AND BELLS , 2. RED FROSTED CHRISTMAS HOLLY LEAF CLIP, 3. RED GLITTER POINSETTIA FLOWER CLIP WITH TWINE TRIM AND BELLS, 4. WHITE FROSTED CHRISTMAS HOLLY LEAF CLIP, 5. RED AND WHITE VELVET LOLLIPOP CHRISTMAS PICK, 6. TWO TONE PINK VELVET LOLLIPOP CHRISTMAS PICK 7. RED AND WHITE FELT LOLLIPOP CHRISTMAS PICK.