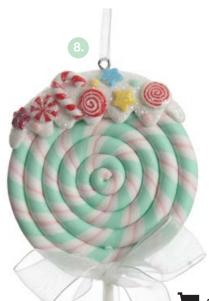

7. PINK CANDY SWIRL LOLLIPOP CHRISTMAS TREE DECORATION, 8. MINT CANDY SWIRL LOLLIPOP CHRISTMAS TREE DECORATION

FROSTED PINK FLOWER CLIP WITH WHITE EDGE, 2. DECORATED PINK FLOWER CLIP, 3. PINK VELVET FLOWER STEM WITH SILVER TRIM,
FROSTED MINT FLOWER CLIP WITH WHITE EDGE, 5. DECORATED MINT FLOWER CLIP, 6. MINT VELVET FLOWER STEM WITH SILVER TRIM,
WHITE GLITTER SNOWFLAKE WITH PINK FROSTING AND SPRINKLES, 8. MINT GLITTER CURLY RIBBON CHRISTMAS PICK SMALL,
PINK GLITTER CURLY RIBBON CHRISTMAS PICK SMALL, 10. WHITE GLITTER CURLY RIBBON CHRISTMAS PICK SMALL.