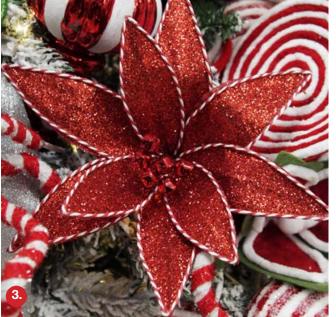

1. WHITE GLITTER POINSETTIA FLOWER CLIP WITH TWINE TRIM AND BELLS , 2. RED FROSTED CHRISTMAS HOLLY LEAF CLIP, 3. RED GLITTER POINSETTIA FLOWER CLIP WITH TWINE TRIM AND BELLS, 4. WHITE FROSTED CHRISTMAS HOLLY LEAF CLIP, 5. RED AND WHITE VELVET LOLLIPOP CHRISTMAS PICK, 6. TWO TONE PINK VELVET LOLLIPOP CHRISTMAS PICK 7. RED AND WHITE FELT LOLLIPOP CHRISTMAS PICK.