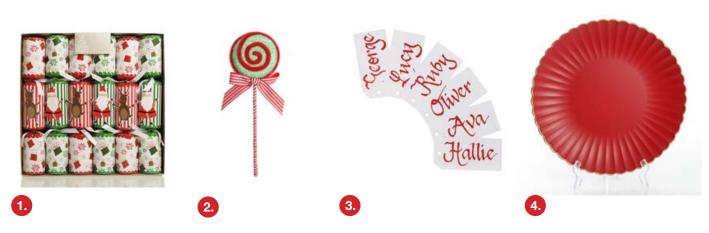

1. FESTIVE STRIPED SANTA AND REINDEER BON BONS, 2. RED AND MINT GREEN GLITTER LOLLIPOP CHRISTMAS PICK, 3. RED WITH GOLD EDGING CHARGER PLATE.