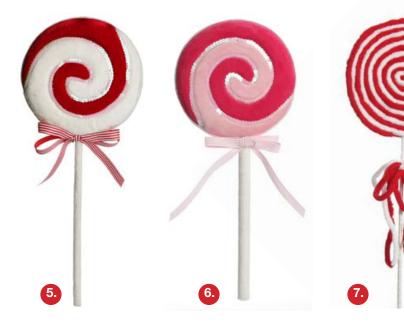

7. PINK CANDY SWIRL LOLLIPOP CHRISTMAS TREE DECORATION, 8. MINT CANDY SWIRL LOLLIPOP CHRISTMAS TREE DECORATION

FROSTED PINK FLOWER CLIP WITH WHITE EDGE, 2. DECORATED PINK FLOWER CLIP, 3. PINK VELVET FLOWER STEM WITH SILVER TRIM,
FROSTED MINT FLOWER CLIP WITH WHITE EDGE, 5. DECORATED MINT FLOWER CLIP, 6. MINT VELVET FLOWER STEM WITH SILVER TRIM,
WHITE GLITTER SNOWFLAKE WITH PINK FROSTING AND SPRINKLES, 8. MINT GLITTER CURLY RIBBON CHRISTMAS PICK SMALL,
PINK GLITTER CURLY RIBBON CHRISTMAS PICK SMALL, 10. WHITE GLITTER CURLY RIBBON CHRISTMAS PICK SMALL.