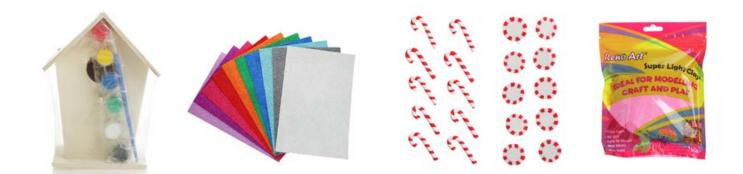

ALSTA HAL

CLICK HERE FOR INSTRUCTIONS

GINGERBREAD HOUSES ARE AN ICONIC CHRISTMAS CRAFT ACTIVITY AND MAKE FOR FUN AND COLOURFUL DÉCOR ITEMS TOO. DECORATE AND STYLE A FAUX GINGERBREAD HOUSE AS THE PERFECT ADDITION TO YOUR PEPPERMINT CANDY CHRISTMAS DECORATING THEME.

VISIT OUR CRAFT CATEGORY FOR ALL YOUR CHRISTMAS CRAFT SUPPLIES

Limited Edition Peppermint Candy WREATH

Choose a WREATH PLAQUE

SHOP ONLINE WWW.THECHRISTMASCART.COM.AU | 33