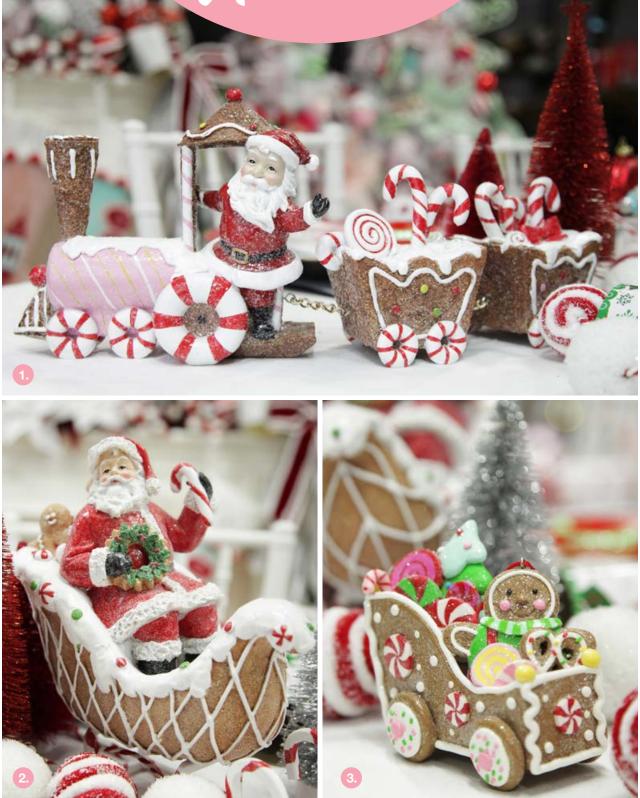

## **GINGERBREAD** Accents

1. SANTA IN GINGERBREAD TRAIN CHRISTMAS ORNAMENT, 2. SANTA IN GINGERBREAD SLEIGH CHRISTMAS ORNAMENT, 3. GINGERBREAD MAN IN CAR CHRISTMAS TREE DECORATION.

9

HAVE SOME CRAFTY FUN CREATING THIS SWEET PROJECT WITH OUR CHEF ELF SITTING ATOP A FAUX CAKE. ADD RIBBON AND LACE TRIMMINGS TO A SET OF PINK VELVET GIFT BOXES, STACK THEM UP AND THEN TOP IT ALL OFF WITH SWEET TREE DECORATIONS AND A CHEF ELF ORNAMENT TO COMPLETE THE SCENE. CANDY CANE CHEF ELF ORNAMENT