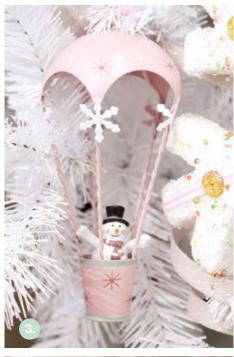

 ADORABLE MINT PARACHUTE WITH SANTA HANGING TREE DECORATION,
ADORABLE PINK PARACHUTE WITH REINDEER HANGING TREE DECORATION,
ADORABLE PINK PARACHUTE WITH
SNOWMAN HANGING TREE DECORATION,

4. BLUE GLASS MACAROON CHRISTMAS TREE DECORATION, 5. RED GLASS MACARON CHRISTMAS TREE DECORATION, 6. PINK GLASS MACARON CHRISTMAS TREE DECORATION,