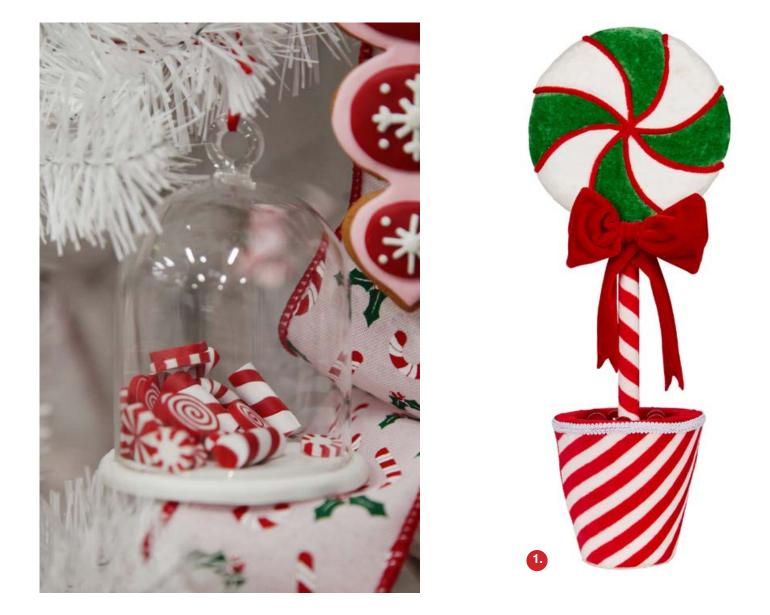

1. PEPPERMINT VELVET LOLLIPOP IN CANDY CANE STRIPE TOPIARY POT, 2. CANDY CANE FILLED CLEAR SHATTERPROOF BAUBLE, 3. PEPPERMINT CANDY FILLED BAUBLE CLEAR SHATTERPROOF BAUBLE, 4. CANDY CANE FILLED DOME HANGING CHRISTMAS TREE DECORATION, 5. PEPPERMINT CANDY FILLED DOME HANGING CHRISTMAS TREE DECORATION, 6. PEPPERMINT LOLLIPOP TREE PICK.