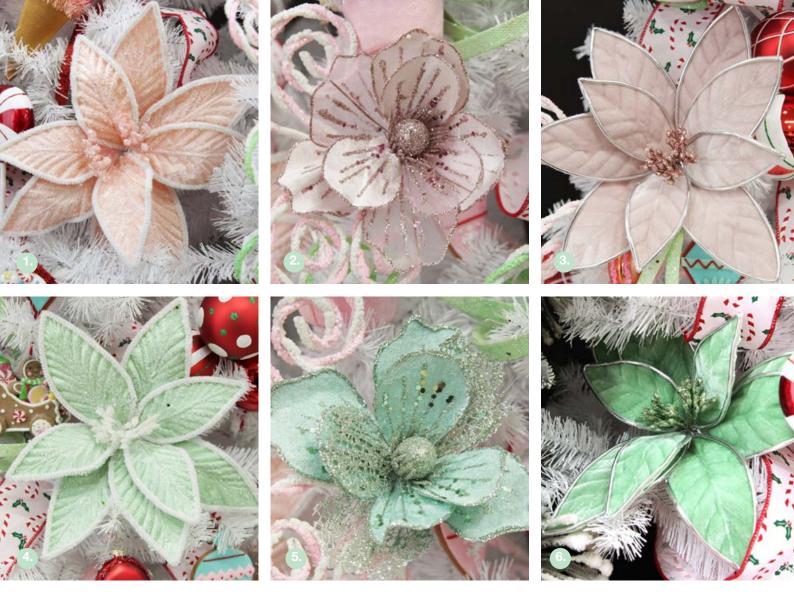

7. PINK CANDY SWIRL LOLLIPOP CHRISTMAS TREE DECORATION, 8. MINT CANDY SWIRL LOLLIPOP CHRISTMAS TREE DECORATION

FROSTED PINK FLOWER CLIP WITH WHITE EDGE, 2. DECORATED PINK FLOWER CLIP, 3. PINK VELVET FLOWER STEM WITH SILVER TRIM,
FROSTED MINT FLOWER CLIP WITH WHITE EDGE, 5. DECORATED MINT FLOWER CLIP, 6. MINT VELVET FLOWER STEM WITH SILVER TRIM,
WHITE GLITTER SNOWFLAKE WITH PINK FROSTING AND SPRINKLES, 8. MINT GLITTER CURLY RIBBON CHRISTMAS PICK SMALL,
PINK GLITTER CURLY RIBBON CHRISTMAS PICK SMALL, 10. WHITE GLITTER CURLY RIBBON CHRISTMAS PICK SMALL.

1. WHITE GLITTER POINSETTIA FLOWER CLIP WITH TWINE TRIM AND BELLS , 2. RED FROSTED CHRISTMAS HOLLY LEAF CLIP, 3. RED GLITTER POINSETTIA FLOWER CLIP WITH TWINE TRIM AND BELLS, 4. WHITE FROSTED CHRISTMAS HOLLY LEAF CLIP, 5. RED AND WHITE VELVET LOLLIPOP CHRISTMAS PICK, 6. TWO TONE PINK VELVET LOLLIPOP CHRISTMAS PICK 7. RED AND WHITE FELT LOLLIPOP CHRISTMAS PICK.