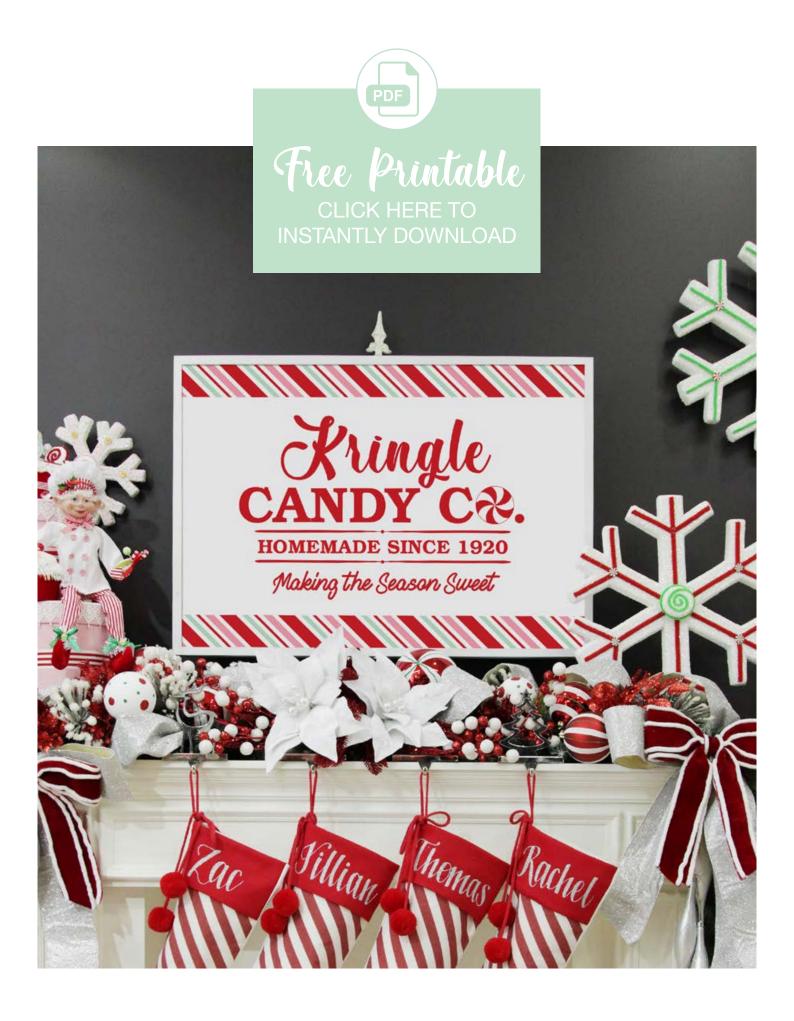

Villian

Zac

Kringle CANDY CO.

Themas

www.thechristmascart.com.au

INSPIRED BY RETRO-STYLE CANDY STORES FILLED WITH CUPCAKES AND LOLLIPOPS, THE PEPPERMINT CANDY CANE CHRISTMAS IS FOR THOSE DECORATORS AMONG US WHO HAVE A SWEET TOOTH. WE'VE TAKEN A MODERN TWIST ON THE TRADITIONAL BY USING RED, PINK AND MINT AND UPPED THE WHIMSICAL, WITH THE USE OF OVERSIZED DÉCOR ELEMENTS INCLUDING SNOWFLAKES AND CANDY ORNAMENTS.

#### Making Christmas Personal

MANY OF THE CHRISTMAS BAUBLES, STOCKINGS AND DECORATIONS IN OUR RANGE HAVE BEEN CAREFULLY DESIGNED AND SELECTED TO ALLOW FOR A NAME OR MESSAGE TO BE ADDED IN BEAUTIFUL GLITTER CALLIGRAPHY. EACH ONE IS INDIVIDUALLY HAND DONE BY OUR TALENTED ARTISTS, MAKING IT A UNIQUE KEEPSAKE THAT WILL BE TREASURED FOR MANY YEARS TO COME.

PERSONALISED PEPPERMINT BAUBLE CHRISTMAS STOCKING (LEFT) & PERSONALISED GIFT TAGS SQUARE CUT (ABOVE)