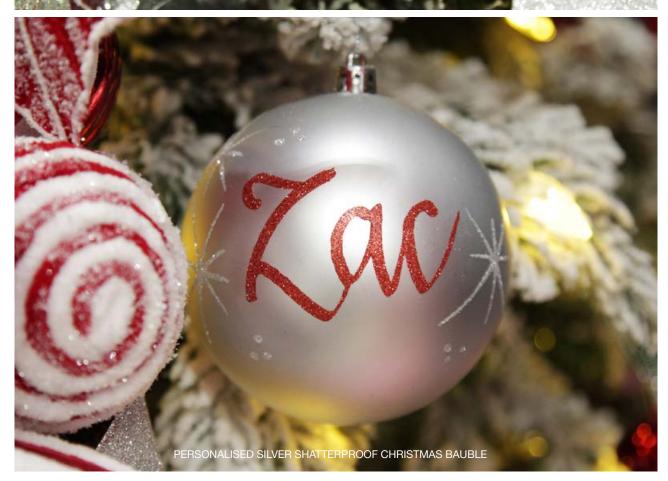

T WANT TRADITIONAL COLOURS.

THERE ARE ENDLESS OPTIONS FOR WHETHER YOU WANT TO LEAN TOWARDS THE TRADITIONAL – OPTING FOR EITHER A CLASSIC CANDY-STRIPE RED-AND-WHITE, OR ALTERNATIVELY FOR A MORE WHIMSICAL TONE, GOING MORE PASTEL WITH THE MINT AND PINK COLOURS.



#### Making Christmas Personal

MANY OF THE CHRISTMAS BAUBLES, STOCKINGS AND DECORATIONS IN OUR RANGE HAVE BEEN CAREFULLY DESIGNED AND SELECTED TO ALLOW FOR A NAME OR MESSAGE TO BE ADDED IN BEAUTIFUL GLITTER CALLIGRAPHY. EACH ONE IS INDIVIDUALLY HAND DONE BY OUR TALENTED ARTISTS, MAKING IT A UNIQUE KEEPSAKE THAT WILL BE TREASURED FOR MANY YEARS TO COME.



PERSONALISED PEPPERMINT BAUBLE CHRISTMAS STOCKING (LEFT) & PERSONALISED GIFT TAGS SQUARE CUT (ABOVE)



## PERSONALISED Baubles

PERSONALISED PINK SHATTERPROOF CHRISTMAS BAUBLE





#### BIG, BOLD AND BEAUTIFUL Christmas Baubles



1. LARGE RED AND WHITE BAUBLE WITH DOTS, 2. EXTRA LARGE SILVER SEQUIN CHRISTMAS BAUBLE, 3. RED SWIRL CANDY CANE CHRISTMAS BAUBLE, 4. WHITE CHRISTMAS BAUBLE WITH RED AND GREEN DOTS.







ASSORTED DECORATIVE RED AND WHITE SHATTERPROOF CHRISTMAS BAUBLES - SET OF 6,
CANDY CANE DOTS AND STRIPES CHRISTMAS BAUBLES - SET OF 4,
CANDY CANE DOTS AND STRIPES CHRISTMAS BAUBLES - SET OF 6



## Guersize DECORATIONS



1.

 LARGE RED AND WHITE SWIRL PEPPERMINT CANDY HANGING CHRISTMAS DECORATION,
LARGE RED AND WHITE STRIPE CANDY CHRISTMAS DROP HANGING DECORATION,
LARGE PEPPERMINT LOLLIPOP TREE PICK



6

igle CO.











1. GINGERBREAD CUPCAKE CHRISTMAS TREE DECORATION, 2. REINDEER CUPCAKE CHRISTMAS TREE DECORATION, 3. SANTA CUPCAKE CHRISTMAS TREE