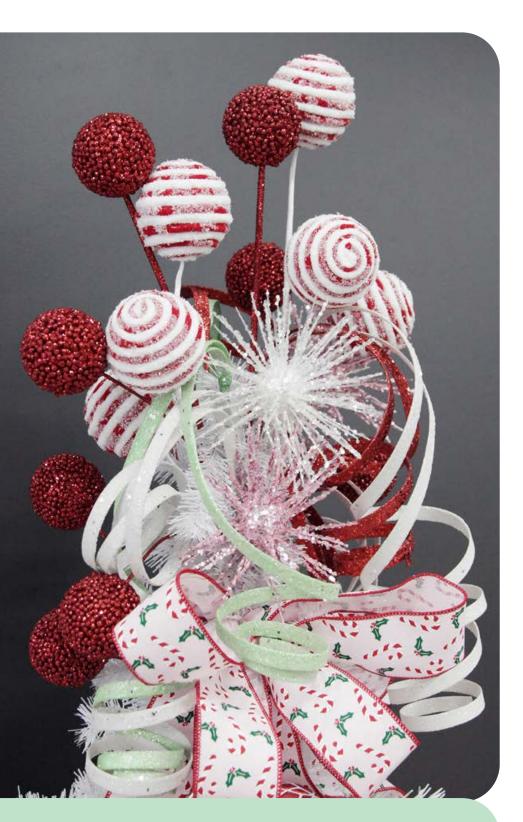

#### Whimsical Picks ~ PINK & MINT ~

1. PINK STARBURST SPARKLE PICK, 2. WHITE STARBURST SPARKLE PICK, 3. FROSTED CANDY CANE BALL PICK, 4. RED GLITTER CHRISTMAS BALL TRIO PICK, 5. PINK AND WHITE VELVET CANDY CANE PICK, 6 MINT AND WHITE VELVET CANDY CANE PICK