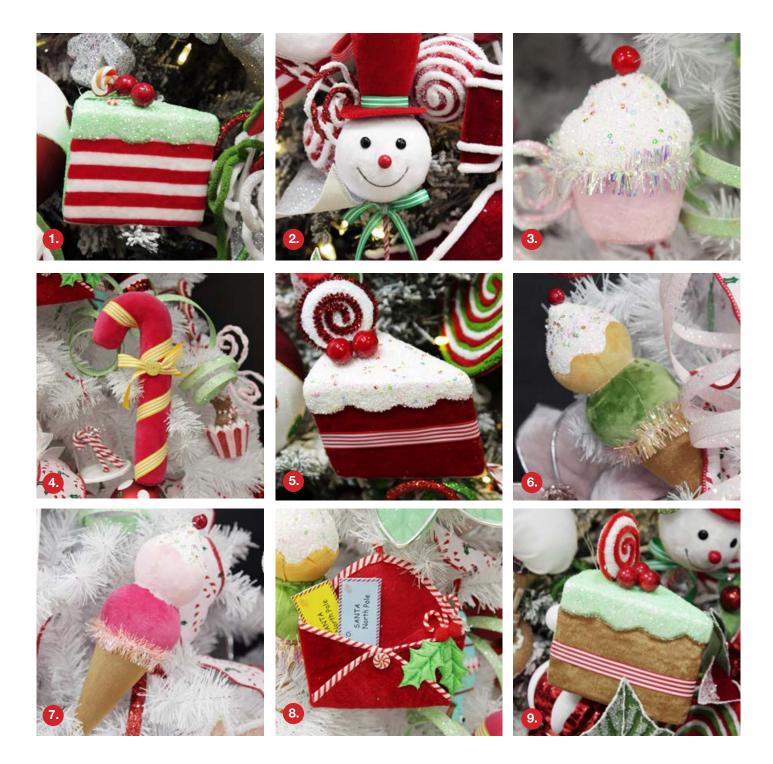

## Merry and Bright **VELVET DECORATIONS**

1. CANDY CANE AND MINT VELVET CAKE SLICE CHRISTMAS TREE DECORATION, 2. SNOWMAN TREE PICK, 3. PINK CUPCAKE WITH FROSTING AND SPRINKLES CHRISTMAS TREE DECORATION, 4. PINK VELVET CANDY CANE TREE DECORATION, 5. RED VELVET CAKE SLICE CHRISTMAS TREE DECORATION, 6. PINK VELVET CANDY CANE TREE DECORATION, 7. PINK VELVET ICE CREAM CONE TREE DECORATION, 8. SANTA MAIL HANGING DECORATION WITH CANDY CANE TRIM, 9. GINGERBREAD VELVET CAKE SLICE CHRISTMAS TREE DECORATION.