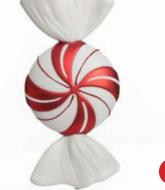

1. PEPPERMINT VELVET LOLLIPOP IN CANDY CANE STRIPE TOPIARY POT, 2. CANDY CANE FILLED CLEAR SHATTERPROOF BAUBLE, 3. PEPPERMINT CANDY FILLED BAUBLE CLEAR SHATTERPROOF BAUBLE, 4. CANDY CANE FILLED DOME HANGING CHRISTMAS TREE DECORATION, 5. PEPPERMINT CANDY FILLED DOME HANGING CHRISTMAS TREE DECORATION, 6. PEPPERMINT LOLLIPOP TREE PICK.