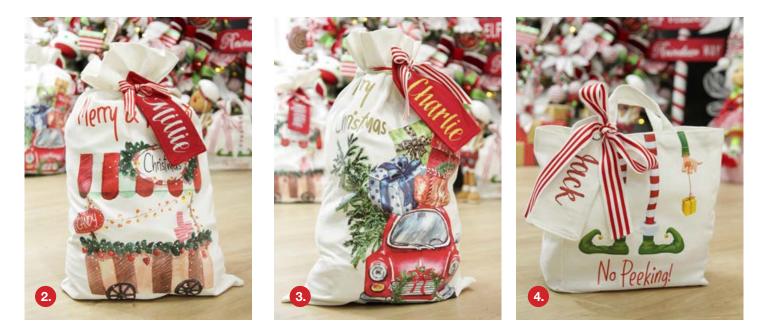

## Personalised Santa Sacks

1. PERSONALISED LETTER FROM SANTA RED FELT JUMBO SACK, 2. PERSONALISED CHRISTMAS CANDY SHOP SANTA SACK, 3. PERSONALISED CHRISTMAS VINTAGE CAR SANTA SACK, 4. PERSONALISED ELF NO PEEKING CHRISTMAS TOTE BAG