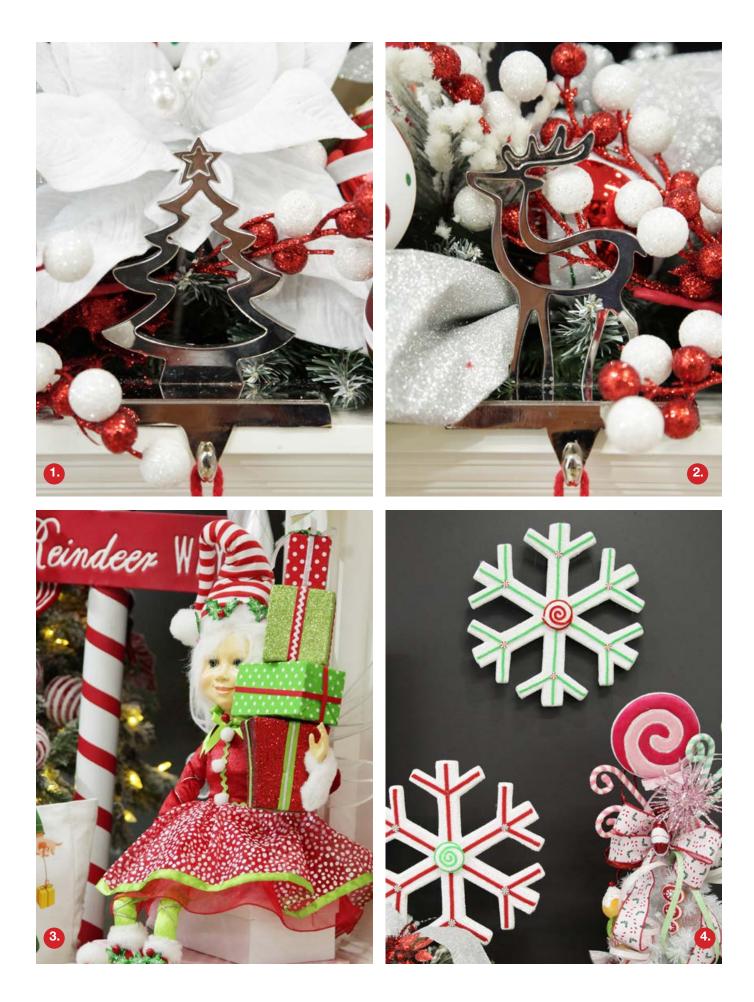

1. HOLLOW CHROME TREE STOCKING HANGER, 2. HOLLOW CHROME REINDEER STOCKING HANGER, 3. LARGE CHRISTMAS FAIRY, 4. EXTRA LARGE WHITE SNOWFLAKE WITH MINT GREEN LOLLY TRIM AND RED LOLLY TRIM (SOLD SEPARATELY).