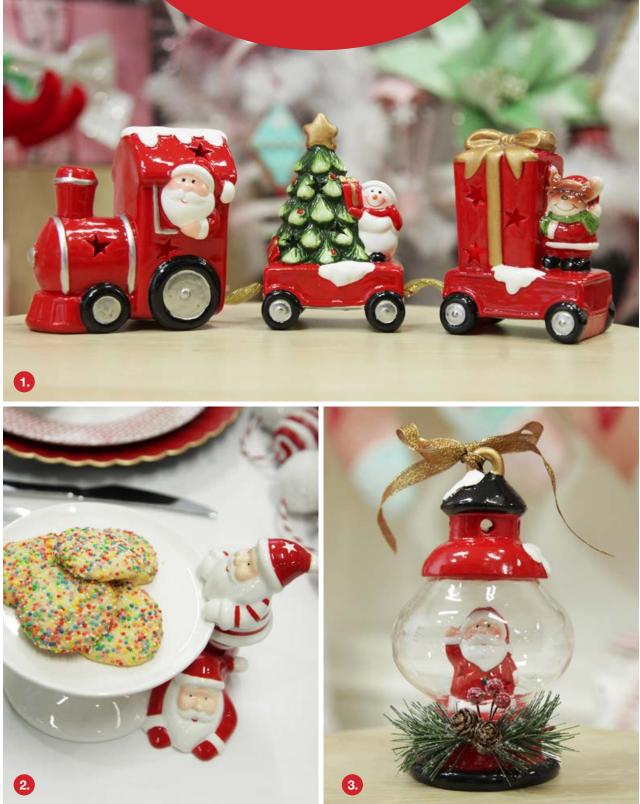

### FUN SANTA Grnaments

1. CERAMIC SANTA TRAIN ORNAMENT WITH CHRISTMAS CHARACTERS, 2. WHITE CERAMIC CAKE STAND WITH FUN SANTA ORNAMENTS, 3. WAVING SANTA IN GLASS AND CERAMIC LANTERN ORNAMENT