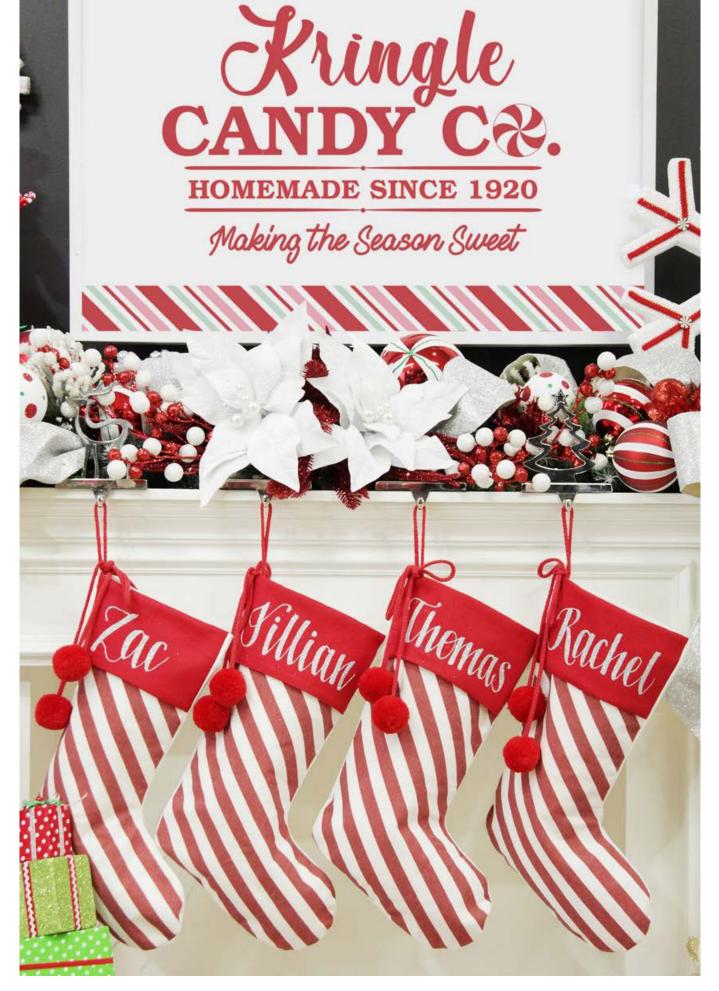

#### Making Christmas Personal

MANY OF THE CHRISTMAS BAUBLES, STOCKINGS AND DECORATIONS IN OUR RANGE HAVE BEEN CAREFULLY DESIGNED AND SELECTED TO ALLOW FOR A NAME OR MESSAGE TO BE ADDED IN BEAUTIFUL GLITTER CALLIGRAPHY. EACH ONE IS INDIVIDUALLY HAND DONE BY OUR TALENTED ARTISTS, MAKING IT A UNIQUE KEEPSAKE THAT WILL BE TREASURED FOR MANY YEARS TO COME.

# Personalised STOCKINGS

1.

1. PERSONALISED PEPPERMINT FINIAL CHRISTMAS STOCKING, 2. PERSONALISED PEPPERMINT BAUBLE CHRISTMAS STOCKING

PERSONALISED CANDY CANE STRIPE CHRISTMAS STOCKING

 LUSH FLOCKED GREEN PINE CHRISTMAS GARLAND, 2. ASSORTED RED GLITTER CHRISTMAS PICK TRIO, 3. SAGE AND ROSE GOLD GLITTER PINECONE CLUSTERS - SET OF 2 (SOLD SEPARATELY), 4. RED GLITTER FRUIT AND NUT CHRISTMAS PICKS - SET OF 2, 5. RED AND WHITE GLITTER BALL CHRISTMAS PICK, 6. WHITE VELVET POINSETTIA FLOWER CLIP WITH PEARLS,
DECORATED MINT AND PINK FLOWER CLIP DECORATED, 8. CANDY CANE DOTS AND STRIPES CHRISTMAS BAUBLES - SET OF 6.