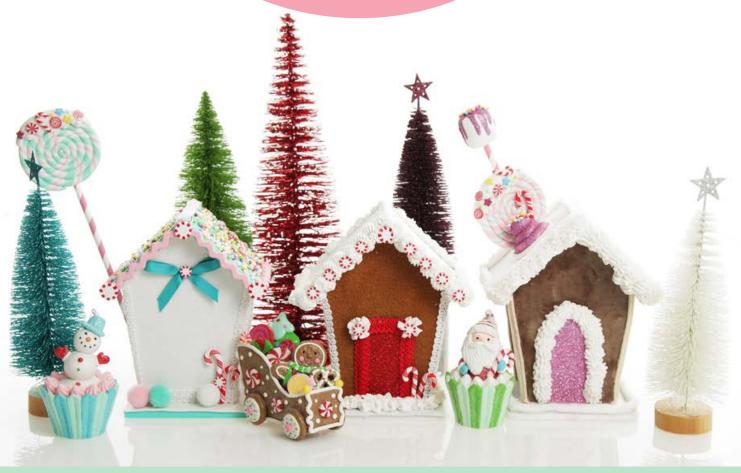

ALSTA HAL

CLICK HERE FOR INSTRUCTIONS

GINGERBREAD HOUSES ARE AN ICONIC CHRISTMAS CRAFT ACTIVITY AND MAKE FOR FUN AND COLOURFUL DÉCOR ITEMS TOO. DECORATE AND STYLE A FAUX GINGERBREAD HOUSE AS THE PERFECT ADDITION TO YOUR PEPPERMINT CANDY CHRISTMAS DECORATING THEME.