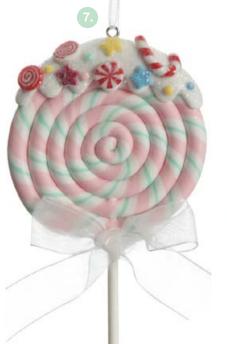

7. PINK CANDY SWIRL LOLLIPOP CHRISTMAS TREE DECORATION, 8. MINT CANDY SWIRL LOLLIPOP CHRISTMAS TREE DECORATION

FROSTED PINK FLOWER CLIP WITH WHITE EDGE, 2. DECORATED PINK FLOWER CLIP, 3. PINK VELVET FLOWER STEM WITH SILVER TRIM,
FROSTED MINT FLOWER CLIP WITH WHITE EDGE, 5. DECORATED MINT FLOWER CLIP, 6. MINT VELVET FLOWER STEM WITH SILVER TRIM,
WHITE GLITTER SNOWFLAKE WITH PINK FROSTING AND SPRINKLES, 8. MINT GLITTER CURLY RIBBON CHRISTMAS PICK SMALL,
PINK GLITTER CURLY RIBBON CHRISTMAS PICK SMALL, 10. WHITE GLITTER CURLY RIBBON CHRISTMAS PICK SMALL.