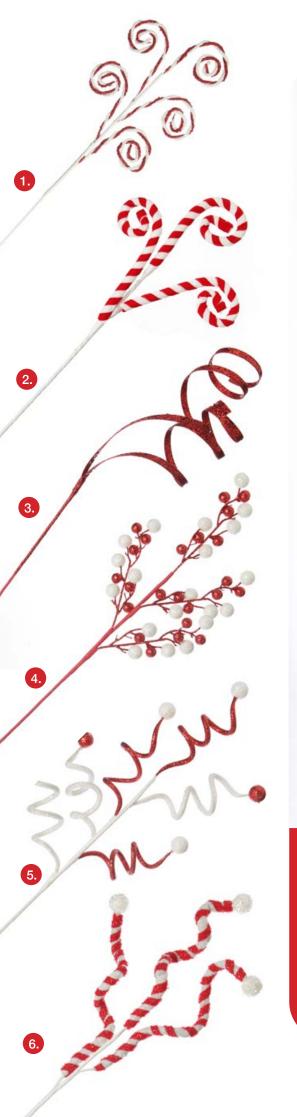

#### Mhimsical Picks ~ RED & WHITE ~

RED AND WHITE CHENILLE STICK CANDY CANE CHRISTMAS PICK,
RED AND WHITE CHENILLE STICK CANDY CANE CHRISTMAS PICK,
RED GLITTER CURLY RIBBON CHRISTMAS PICK SMALL,
RED AND WHITE GLITTER BALL CHRISTMAS PICK,
RED AND WHITE GLITTER CURLY CHRISTMAS PICK,
RED AND WHITE WHIMSICAL CHRISTMAS PICK.