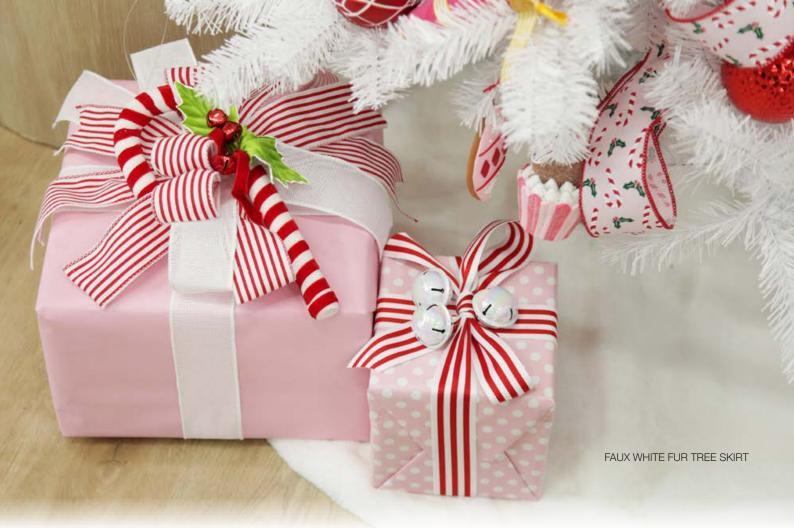

#### Decorating Tip

EVERYTHING IN THE ROOM IS A POTENTIAL DECORATING OPPORTUNITY! CONTINUE YOUR TREE STYLING ALL THE WAY TO THE FLOOR BY INCORPORATING THE GIFTS AND WRAPPING INTO THE THEME. WRAP YOUR SPECIAL GIFTS IN COORDINATED COLOURS OF RED, WHITE AND PINK AND USE THE SAME RIBBONS, BOWS AND TREE DECORATIONS THAT YOU HAVE FEATURED IN YOUR TREE TO BRING IT ALL TOGETHER.

## Ander the Tree

1. WHITE FAUX FUR TREE SKIRT, 2. RED AND WHITE VELVET CANDY CANE WITH HOLLY CHRISTMAS DECORATION, 3. WHITE IRIDESCENT 4CM JINGLE BELL DECORATIONS - BAG OF 4, 4. WHITE GLITTER BOW CLIP - SET OF 2, 5. RED AND WHITE CANDY CANE STRIPED GLITTER WIRED RIBBON, 6. RED AND WHITE PEPPERMINT STRIPED WIRED RIBBON, 7. RED AND WHITE CANDY CANE RIBBON, 8. SILVER MESH, SILVER GLITTER AND WHITE VELVET WIRED CHRISTMAS RIBBON (SOLD SEPARATELY).