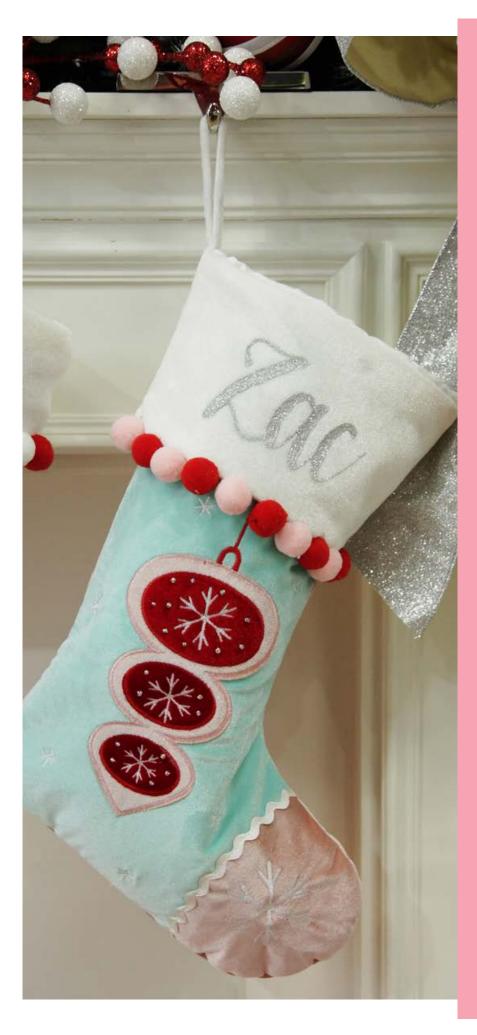

PERSONALISED PEPPERMINT BAUBLE CHRISTMAS STOCKING (LEFT) & PERSONALISED GIFT TAGS SQUARE CUT (ABOVE)

# Personalised STOCKINGS

1.

1. PERSONALISED PEPPERMINT FINIAL CHRISTMAS STOCKING, 2. PERSONALISED PEPPERMINT BAUBLE CHRISTMAS STOCKING

PERSONALISED CANDY CANE STRIPE CHRISTMAS STOCKING

 LUSH FLOCKED GREEN PINE CHRISTMAS GARLAND, 2. ASSORTED RED GLITTER CHRISTMAS PICK TRIO, 3. SAGE AND ROSE GOLD GLITTER PINECONE CLUSTERS - SET OF 2 (SOLD SEPARATELY), 4. RED GLITTER FRUIT AND NUT CHRISTMAS PICKS - SET OF 2, 5. RED AND WHITE GLITTER BALL CHRISTMAS PICK, 6. WHITE VELVET POINSETTIA FLOWER CLIP WITH PEARLS,
DECORATED MINT AND PINK FLOWER CLIP DECORATED, 8. CANDY CANE DOTS AND STRIPES CHRISTMAS BAUBLES - SET OF 6.