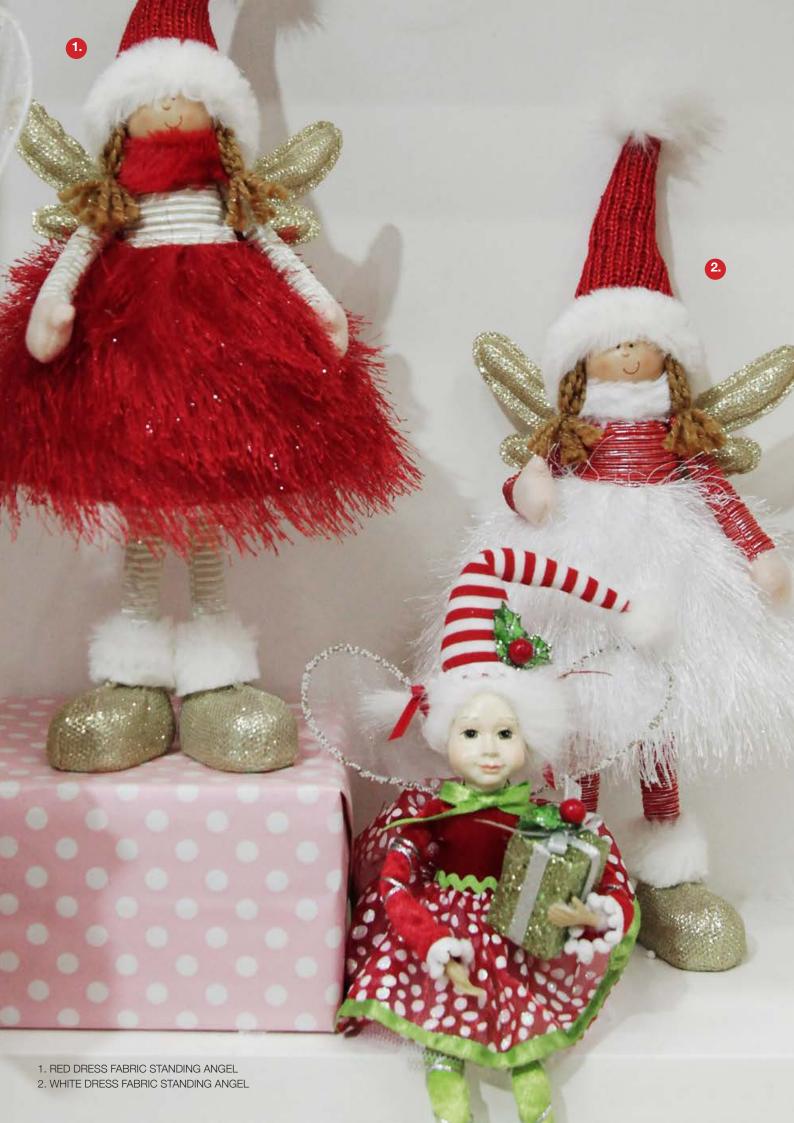

STMAS TREE DECORATION.







9

HAVE SOME CRAFTY FUN CREATING THIS SWEET PROJECT WITH OUR CHEF ELF SITTING ATOP A FAUX CAKE. ADD RIBBON AND LACE TRIMMINGS TO A SET OF PINK VELVET GIFT BOXES, STACK THEM UP AND THEN TOP IT ALL OFF WITH SWEET TREE DECORATIONS AND A CHEF ELF ORNAMENT TO COMPLETE THE SCENE. CANDY CANE CHEF ELF ORNAMENT



ALSTA HAL



CLICK HERE FOR INSTRUCTIONS





GINGERBREAD HOUSES ARE AN ICONIC CHRISTMAS CRAFT ACTIVITY AND MAKE FOR FUN AND COLOURFUL DÉCOR ITEMS TOO. DECORATE AND STYLE A FAUX GINGERBREAD HOUSE AS THE PERFECT ADDITION TO YOUR PEPPERMINT CANDY CHRISTMAS DECORATING THEME.



VISIT OUR CRAFT CATEGORY FOR ALL YOUR CHRISTMAS CRAFT SUPPLIES



Limited Edition Peppermint Candy WREATH



Choose a WREATH PLAQUE









SHOP ONLINE WWW.THECHRISTMASCART.COM.AU | 33









## VISIT OUR Inspiration Gallery

FOR MORE CHRISTMAS DECORATING IDEAS





www.thechristmascart.com.au