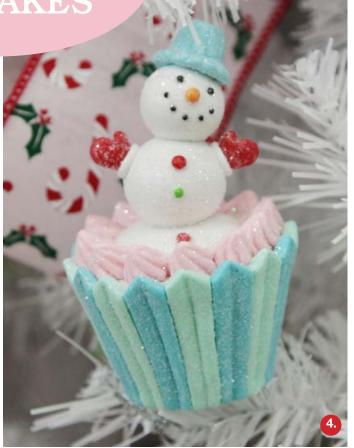

6

igle CO.

1. GINGERBREAD CUPCAKE CHRISTMAS TREE DECORATION, 2. REINDEER CUPCAKE CHRISTMAS TREE DECORATION, 3. SANTA CUPCAKE CHRISTMAS TREE DECORATION, 4. SNOWMAN CUPCAKE CHRISTMAS TREE DECORATION.