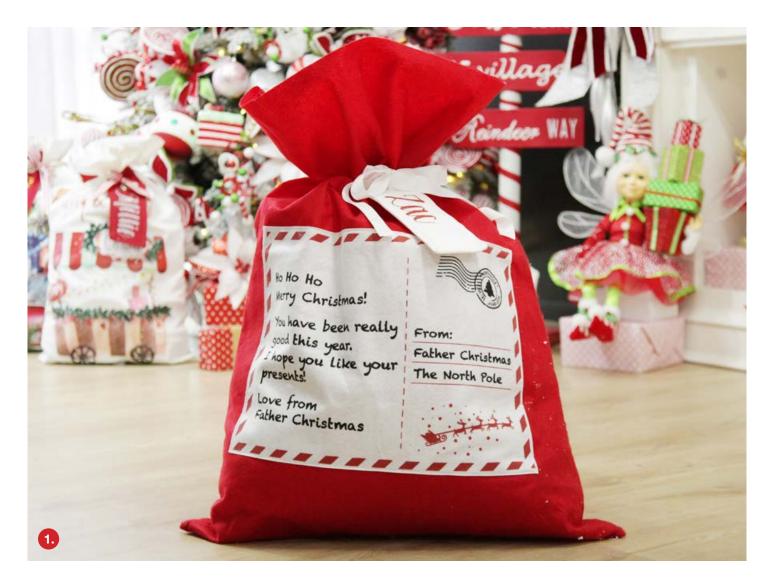

## Personalised Santa Sacks

1. PERSONALISED LETTER FROM SANTA RED FELT JUMBO SACK, 2. PERSONALISED CHRISTMAS CANDY SHOP SANTA SACK, 3. PERSONALISED CHRISTMAS VINTAGE CAR SANTA SACK, 4. PERSONALISED ELF NO PEEKING CHRISTMAS TOTE BAG