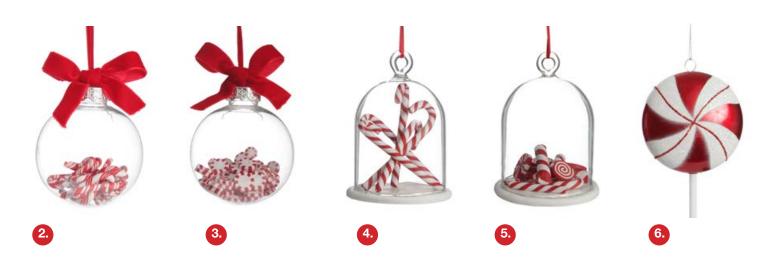

1. PEPPERMINT VELVET LOLLIPOP IN CANDY CANE STRIPE TOPIARY POT, 2. CANDY CANE FILLED CLEAR SHATTERPROOF BAUBLE, 3. PEPPERMINT CANDY FILLED BAUBLE CLEAR SHATTERPROOF BAUBLE, 4. CANDY CANE FILLED DOME HANGING CHRISTMAS TREE DECORATION, 5. PEPPERMINT CANDY FILLED DOME HANGING CHRISTMAS TREE DECORATION, 6. PEPPERMINT LOLLIPOP TREE PICK.