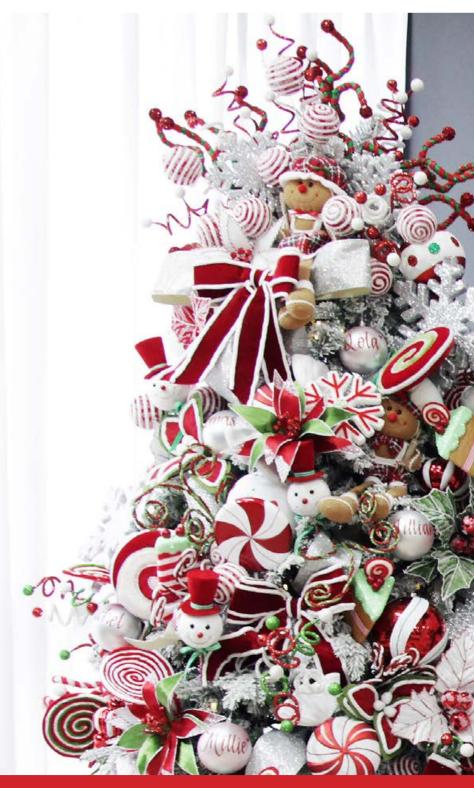

Villian

Zac

Kringle CANDY CO.

Themas

www.thechristmascart.com.au

INSPIRED BY RETRO-STYLE CANDY STORES FILLED WITH CUPCAKES AND LOLLIPOPS, THE PEPPERMINT CANDY CANE CHRISTMAS IS FOR THOSE DECORATORS AMONG US WHO HAVE A SWEET TOOTH. WE'VE TAKEN A MODERN TWIST ON THE TRADITIONAL BY USING RED, PINK AND MINT AND UPPED THE WHIMSICAL, WITH THE USE OF OVERSIZED DÉCOR ELEMENTS INCLUDING SNOWFLAKES AND CANDY ORNAMENTS.

THIS IS OUR CHILD-FRIENDLY THEME, WITH LOTS OF FELT, SHATTERPROOF BAUBLES AND BRIGHT FUN COLOURS.

PINK AND MINT FOR SOMEONE WHO IS LOOKING FOR SOMETHING A LITTLE DIFFERENT IN THEIR CHRISTMAS DECORATING – YOU WANT TRADITIONAL ELEMENTS BUT DON'T WANT TRADITIONAL COLOURS.

THERE ARE ENDLESS OPTIONS FOR WHETHER YOU WANT TO LEAN TOWARDS THE TRADITIONAL – OPTING FOR EITHER A CLASSIC CANDY-STRIPE RED-AND-WHITE, OR ALTERNATIVELY FOR A MORE WHIMSICAL TONE, GOING MORE PASTEL WITH THE MINT AND PINK COLOURS.