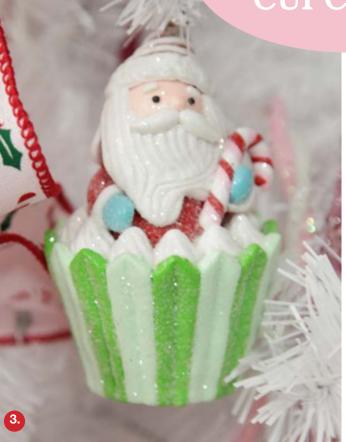

6

igle CO.

1. GINGERBREAD CUPCAKE CHRISTMAS TREE DECORATION, 2. REINDEER CUPCAKE CHRISTMAS TREE DECORATION, 3. SANTA CUPCAKE CHRISTMAS TREE DECORATION, 4. SNOWMAN CUPCAKE CHRISTMAS TREE DECORATION.