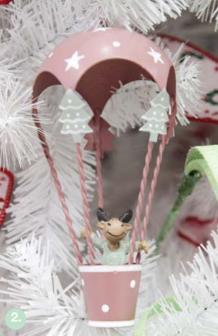

 ADORABLE MINT PARACHUTE WITH SANTA HANGING TREE DECORATION,
ADORABLE PINK PARACHUTE WITH REINDEER HANGING TREE DECORATION,
ADORABLE PINK PARACHUTE WITH
SNOWMAN HANGING TREE DECORATION,

4. BLUE GLASS MACAROON CHRISTMAS TREE DECORATION, 5. RED GLASS MACARON CHRISTMAS TREE DECORATION, 6. PINK GLASS MACARON CHRISTMAS TREE DECORATION,