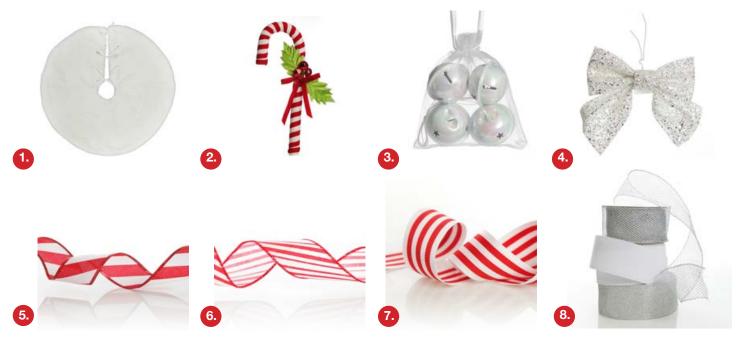

## Ander the Tree

1. WHITE FAUX FUR TREE SKIRT, 2. RED AND WHITE VELVET CANDY CANE WITH HOLLY CHRISTMAS DECORATION, 3. WHITE IRIDESCENT 4CM JINGLE BELL DECORATIONS - BAG OF 4, 4. WHITE GLITTER BOW CLIP - SET OF 2, 5. RED AND WHITE CANDY CANE STRIPED GLITTER WIRED RIBBON, 6. RED AND WHITE PEPPERMINT STRIPED WIRED RIBBON, 7. RED AND WHITE CANDY CANE RIBBON, 8. SILVER MESH, SILVER GLITTER AND WHITE VELVET WIRED CHRISTMAS RIBBON (SOLD SEPARATELY).