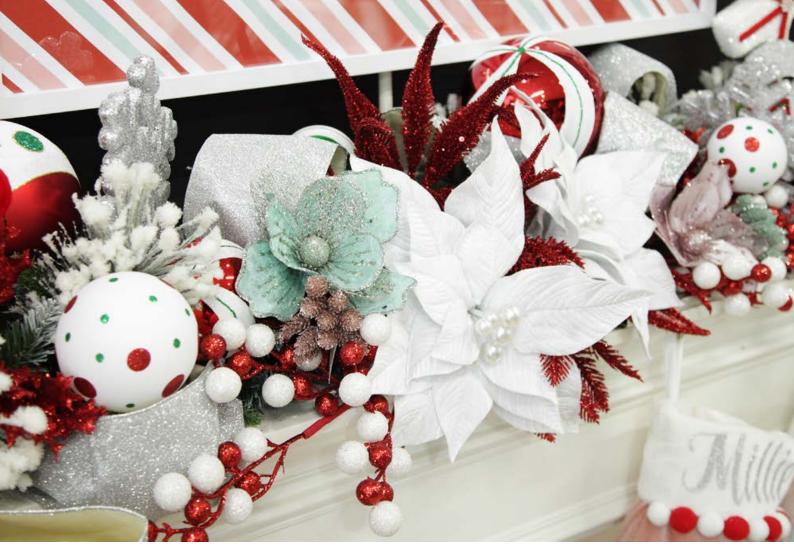

# Personalised STOCKINGS

1.

1. PERSONALISED PEPPERMINT FINIAL CHRISTMAS STOCKING, 2. PERSONALISED PEPPERMINT BAUBLE CHRISTMAS STOCKING

PERSONALISED CANDY CANE STRIPE CHRISTMAS STOCKING

 LUSH FLOCKED GREEN PINE CHRISTMAS GARLAND, 2. ASSORTED RED GLITTER CHRISTMAS PICK TRIO, 3. SAGE AND ROSE GOLD GLITTER PINECONE CLUSTERS - SET OF 2 (SOLD SEPARATELY), 4. RED GLITTER FRUIT AND NUT CHRISTMAS PICKS - SET OF 2, 5. RED AND WHITE GLITTER BALL CHRISTMAS PICK, 6. WHITE VELVET POINSETTIA FLOWER CLIP WITH PEARLS,
DECORATED MINT AND PINK FLOWER CLIP DECORATED, 8. CANDY CANE DOTS AND STRIPES CHRISTMAS BAUBLES - SET OF 6.

1. HOLLOW CHROME TREE STOCKING HANGER, 2. HOLLOW CHROME REINDEER STOCKING HANGER, 3. LARGE CHRISTMAS FAIRY, 4. EXTRA LARGE WHITE SNOWFLAKE WITH MINT GREEN LOLLY TRIM AND RED LOLLY TRIM (SOLD SEPARATELY).