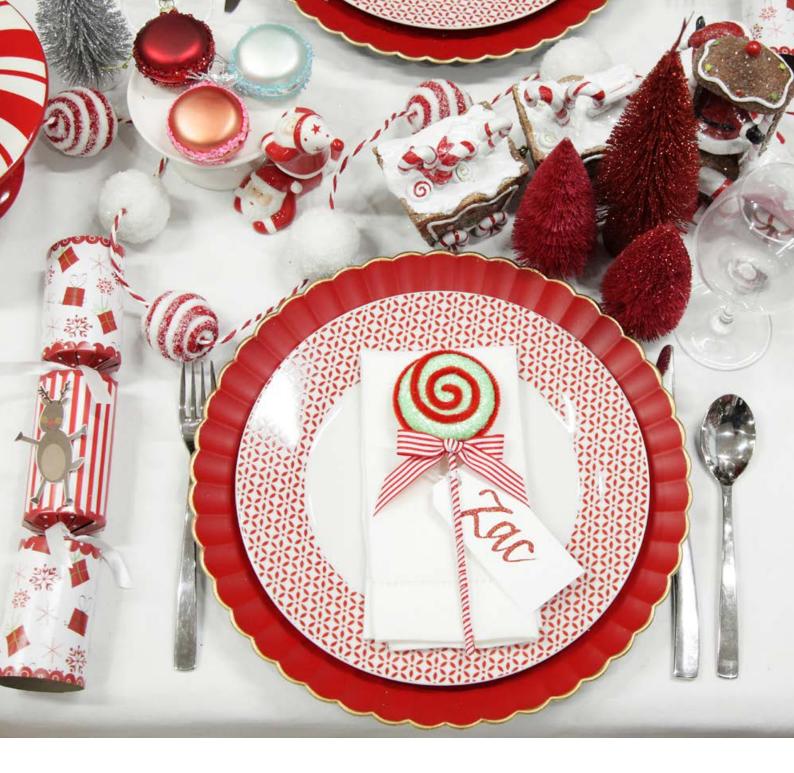

#### Making Christmas Personal

MANY OF THE CHRISTMAS BAUBLES, STOCKINGS AND DECORATIONS IN OUR RANGE HAVE BEEN CAREFULLY DESIGNED AND SELECTED TO ALLOW FOR A NAME OR MESSAGE TO BE ADDED IN BEAUTIFUL GLITTER CALLIGRAPHY. EACH ONE IS INDIVIDUALLY HAND DONE BY OUR TALENTED ARTISTS, MAKING IT A UNIQUE KEEPSAKE THAT WILL BE TREASURED FOR MANY YEARS TO COME.

PERSONALISED PEPPERMINT BAUBLE CHRISTMAS STOCKING (LEFT) & PERSONALISED GIFT TAGS SQUARE CUT (ABOVE)

1. FESTIVE STRIPED SANTA AND REINDEER BON BONS, 2. RED AND MINT GREEN GLITTER LOLLIPOP CHRISTMAS PICK, 3. RED WITH GOLD EDGING CHARGER PLATE.