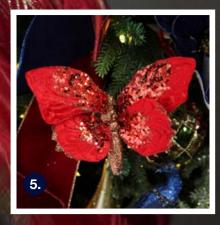

### FINIALS & DROPS

1. LARGE CHRISTMAS FINIAL DECORATION - SET OF 3, 2. SMALL CHRISTMAS DROP DECORATION - SET OF 3. (AVAILABLE IN BLUE, BURGUNDY, CHAMPAGNE. EACH COLOUR SOLD SEPARATELY AS SET OF 3).

ELEGANT RED PEACOCK CLIP WITH GLITTER,
DARK BLUE GLITTER AND SEQUIN BIRD,
BLUE BUTTERFLY CLIP WITH SILVER SEQUINS,
ELEGANT BLUE PEACOCK CLIP WITH GLITTER,
RED BUTTERFLY CLIP WITH SILVER SEQUINS.