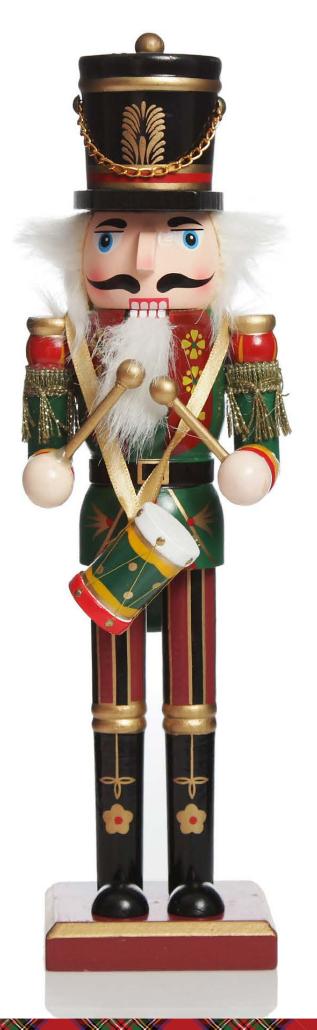

# NUTCRACKER Christmas

A CHRISTMAS NUTCRACKER IS A TIMELESS THEME. DRAWING ON THE RICHNESS AND TRADITION OF THE NUTCRACKER BALLET, THIS IS A DÉCOR STYLE THAT WILL NEVER GO OUT OF FASHION.

IT HAS A REAL RICHNESS TO IT DUE TO THE USE OF VELVET, TOUCHES OF TARTAN, COMPLEMENTED BY THE GLAMOUR OF ANTIQUE GOLD. IT'S TRADITIONAL BUT WITH A CONTEMPORARY TWIST BY USING NAVY AND BURGUNDY INSTEAD OF TYPICAL BRIGHT RED AND GREENS – AND WORKS BEAUTIFULLY IN BOTH MODERN AND MORE CLASSIC HOMES.

THROUGHOUT THERE ARE INCLUDED TONS OF WHIMSICAL ORNAMENTS, TOYS, LIGHT-UPS AND OF COURSE NUTCRACKERS. ACCORDING TO GERMAN FOLKLORE, NUTCRACKERS WERE GIVEN AS KEEPSAKES TO BRING LUCK TO THE FAMILY AND PROTECT THE HOME. IT IS SAID THAT THEY REPRESENT STRENGTH AND POWER AND WATCHES OVER THE FAMILY KEEPING EVIL SPIRITS AND DANGER AWAY.