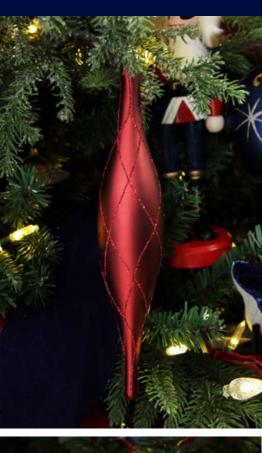

### FINIALS & DROPS

1. LARGE CHRISTMAS FINIAL DECORATION - SET OF 3, 2. SMALL CHRISTMAS DROP DECORATION - SET OF 3. (AVAILABLE IN BLUE, BURGUNDY, CHAMPAGNE. EACH COLOUR SOLD SEPARATELY AS SET OF 3).

ELEGANT RED PEACOCK CLIP WITH GLITTER,
DARK BLUE GLITTER AND SEQUIN BIRD,
BLUE BUTTERFLY CLIP WITH SILVER SEQUINS,
ELEGANT BLUE PEACOCK CLIP WITH GLITTER,
RED BUTTERFLY CLIP WITH SILVER SEQUINS.