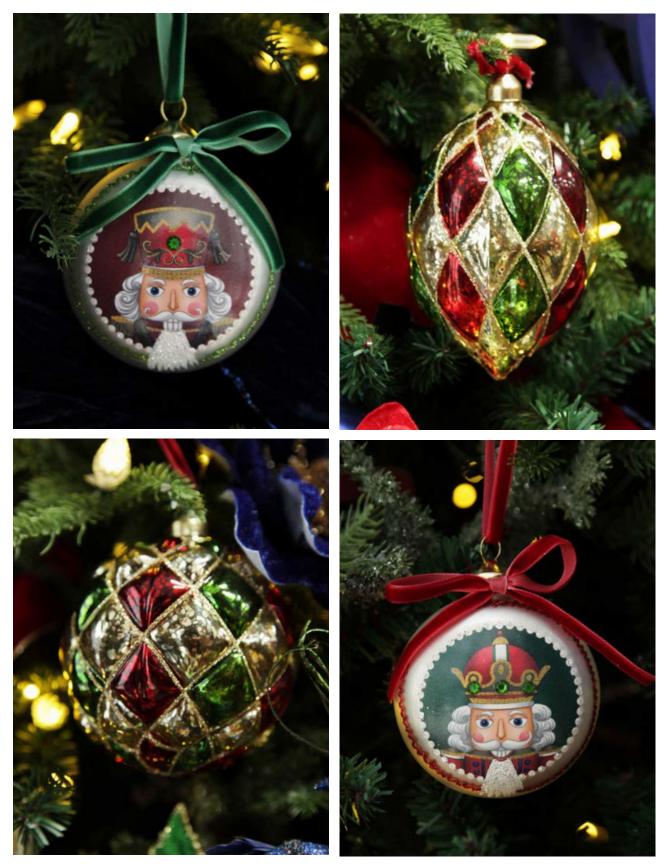

#### BAUBLES FOR YOUR NUTCRACKER CHRISTMAS

1. PERSONALISED BLUE SHATTERPROOF CHRISTMAS BAUBLE, 2. PERSONALISED GOLD SHATTERPROOF CHRISTMAS BAUBLE 3. PERSONALISED GREEN SHATTERPROOF CHRISTMAS BAUBLE, 4. PERSONALISED RED SHATTERPROOF CHRISTMAS BAUBLE, 5. EXTRA LARGE BLUE SEQUIN CHRISTMAS BAUBLE, 6. EXTRA LARGE RED SEQUIN CHRISTMAS BAUBLE.