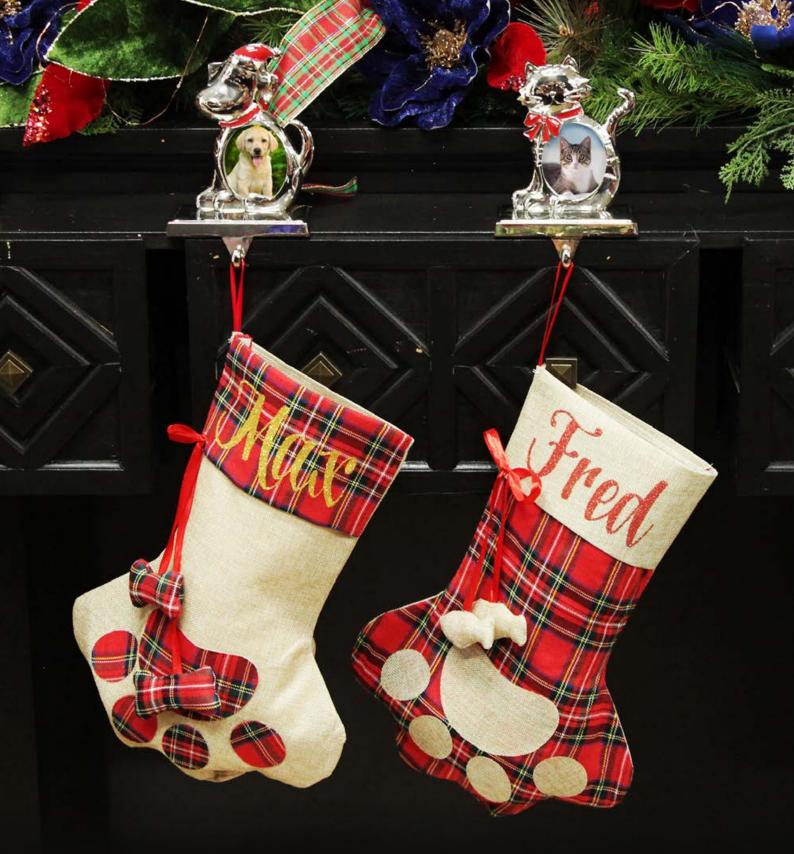

## STOCKINGS & HANGERS FOR Furry Friends

CHROME CAT AND DOG STOCKING HANGER WITH PHOTO HOLDER PERSONALISED TARTAN DOG AND CAT PAW CHRISTMAS STOCKING (ALL SOLD SEPARATELY)

hristmas TO ALL & TO ALL A GOOD NIGHT