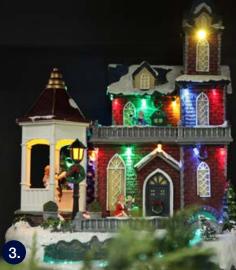

# Musical SNOWGLOBES

1. CHRISTMAS MUSICAL SNOWGLOBE WITH SANTA AND HIS REINDEERS, 2. MUSICAL SNOWGLOBE WINTER CHRISTMAS TREE SCENE, 3. CHRISTMAS MUSICAL TRAIN SNOWGLOBE.

1. LIGHT UP MUSICAL TELEPHONE BOOTH WITH SANTA CHRISTMAS ORNAMENT, 2. LIGHTUP MUSICAL SNOWCAPPED BLUE HOUSE CHRISTMAS ORNAMENT, 3. LIGHTUP MUSICAL LARGE RED WINTER HOUSE CHRISTMAS ORNAMENT, 4. LIGHTUP MUSICAL TRAIN STATION AND GIFT SHOP CHRISTMAS ORNAMENT, 5. LIGHTUP MUSICAL TEAPOT ORNAMENT WITH WINTER CHRISTMAS SCENE.