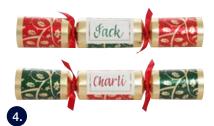

### MAKING CHRISTMAS Vorsonal

MANY OF THE CHRISTMAS BAUBLES, STOCKINGS AND DECORATIONS IN OUR RANGE HAVE BEEN CAREFULLY DESIGNED AND SELECTED TO ALLOW FOR A NAME OR MESSAGE TO BE ADDED IN BEAUTIFUL GLITTER CALLIGRAPHY. EACH ONE IS INDIVIDUALLY HAND DONE BY OUR TALENTED ARTISTS, MAKING IT A UNIQUE KEEPSAKE THAT WILL BE TREASURED FOR MANY YEARS TO COME.

PERSONALISED NUTCRACKER, SANTA, BALLERINA, SNOWMAN CHRISTMAS STOCKING, (LEFT) & PERSONALISED RED AND GOLD HOLLY BON BON - SINGLE (ABOVE)

James