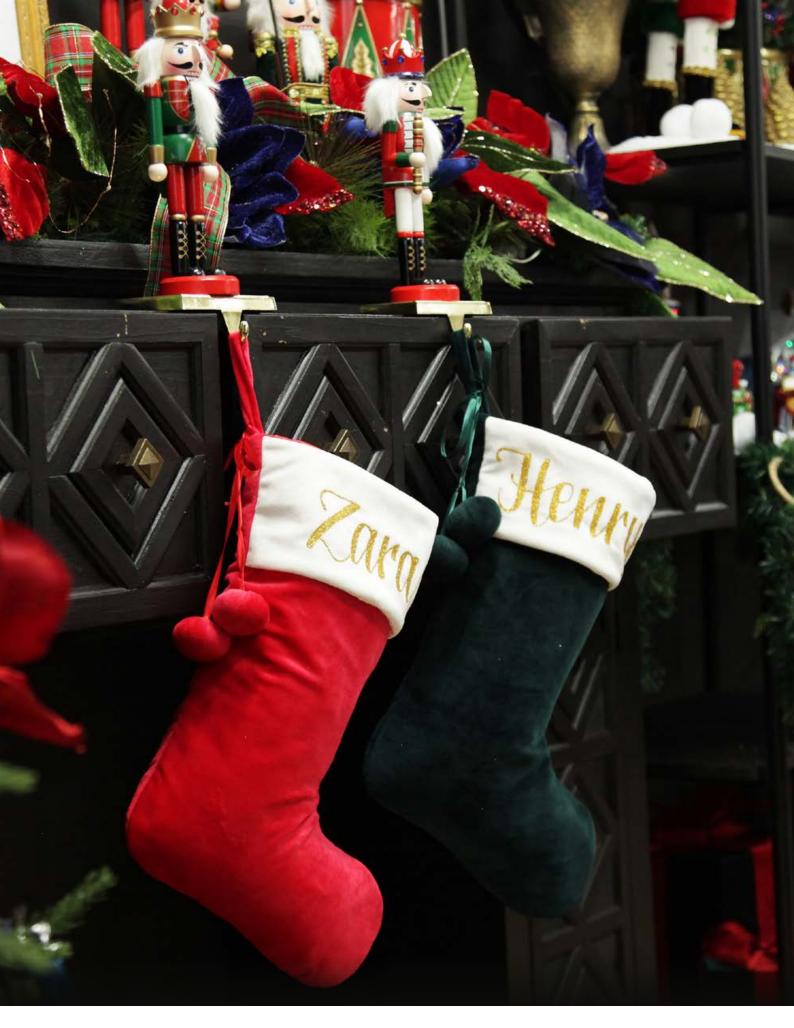

PERSONALISED RED VELVET CHRISTMAS STOCKING AND PERSONALISED BOTTLE GREEN VELVET CHRISTMAS STOCKING.