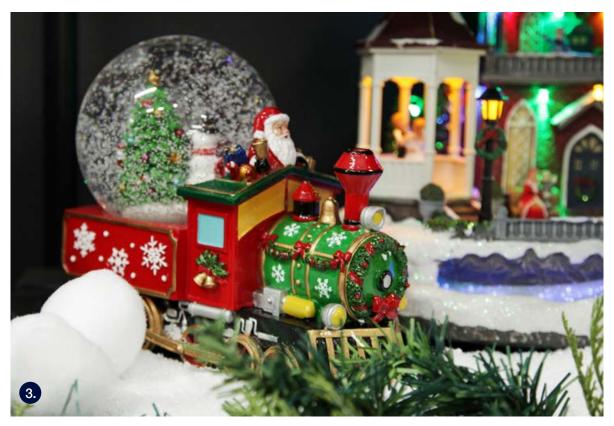

# Musical SNOWGLOBES

1. CHRISTMAS MUSICAL SNOWGLOBE WITH SANTA AND HIS REINDEERS, 2. MUSICAL SNOWGLOBE WINTER CHRISTMAS TREE SCENE, 3. CHRISTMAS MUSICAL TRAIN SNOWGLOBE.

1. LIGHT UP MUSICAL TELEPHONE BOOTH WITH SANTA CHRISTMAS ORNAMENT, 2. LIGHTUP MUSICAL SNOWCAPPED BLUE HOUSE CHRISTMAS ORNAMENT, 3. LIGHTUP MUSICAL LARGE RED WINTER HOUSE CHRISTMAS ORNAMENT, 4. LIGHTUP MUSICAL TRAIN STATION AND GIFT SHOP CHRISTMAS ORNAMENT, 5. LIGHTUP MUSICAL TEAPOT ORNAMENT WITH WINTER CHRISTMAS SCENE.