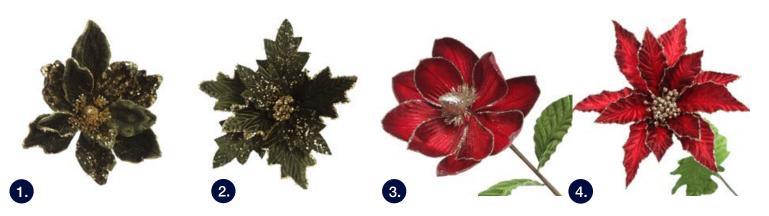

### OUR SELECTION OF FLORALS

1. BURGUNDY PEONIE FLOWER WITH GLITTER SPRINKLES, 2. BURGUNDY MAGNOLIA FLOWER, 3. EMERALD GREEN VELVET MAGNOLIA FLOWER CLIP WITH GOLD GLITTER TRIM, 4. EMERALD GREEN VELVET POINSETTIA FLOWER CLIP WITH GOLD GLITTER TRIM.

1. LARGE BLUE POINSETTIA FLOWER STEM WITH GLITTER TRIM 2. LARGE BURGUNDY POINSETTIA FLOWER STEM WITH GLITTER TRIM 3. MUSTARD MAGNOLIA FLOWER CLIP WITH GOLD GLITTER TRIM 4. BLUE VELOUR CHRISTMAS FLOWER CLIP