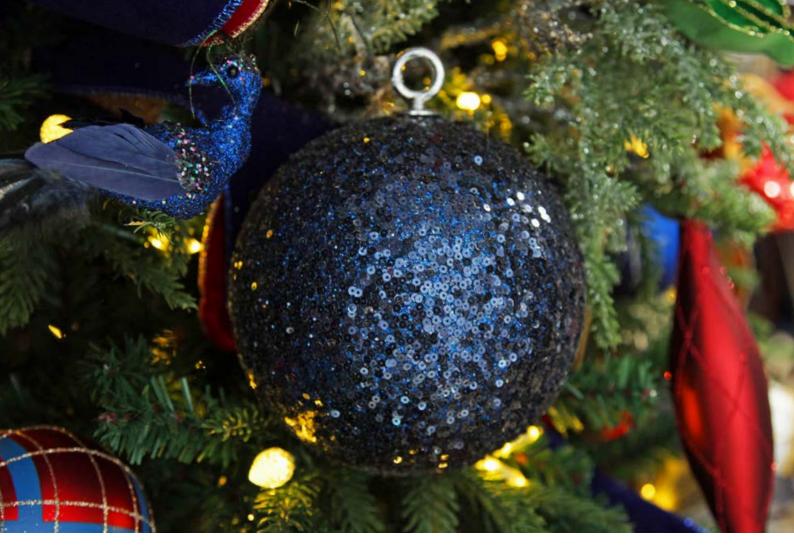

#### BAUBLES FOR YOUR NUTCRACKER CHRISTMAS

1. PERSONALISED BLUE SHATTERPROOF CHRISTMAS BAUBLE, 2. PERSONALISED GOLD SHATTERPROOF CHRISTMAS BAUBLE 3. PERSONALISED GREEN SHATTERPROOF CHRISTMAS BAUBLE, 4. PERSONALISED RED SHATTERPROOF CHRISTMAS BAUBLE, 5. EXTRA LARGE BLUE SEQUIN CHRISTMAS BAUBLE, 6. EXTRA LARGE RED SEQUIN CHRISTMAS BAUBLE.