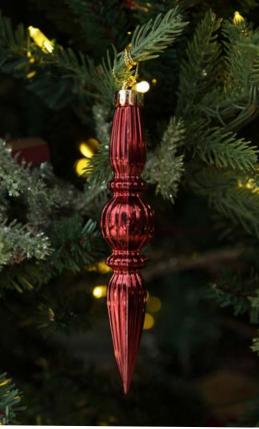

### FINIALS & DROPS

1. LARGE CHRISTMAS FINIAL DECORATION - SET OF 3, 2. SMALL CHRISTMAS DROP DECORATION - SET OF 3. (AVAILABLE IN BLUE, BURGUNDY, CHAMPAGNE. EACH COLOUR SOLD SEPARATELY AS SET OF 3).

ELEGANT RED PEACOCK CLIP WITH GLITTER,
DARK BLUE GLITTER AND SEQUIN BIRD,
BLUE BUTTERFLY CLIP WITH SILVER SEQUINS,
ELEGANT BLUE PEACOCK CLIP WITH GLITTER,
RED BUTTERFLY CLIP WITH SILVER SEQUINS.