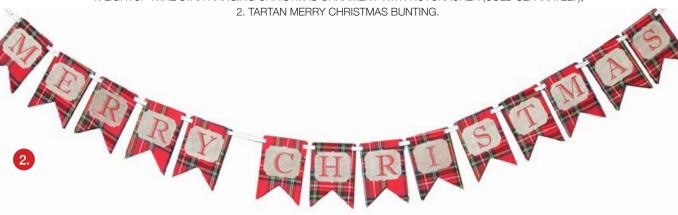

TREE SCENE, 3. CHRISTMAS MUSICAL TRAIN SNOWGLOBE.







1. LIGHT UP MUSICAL TELEPHONE BOOTH WITH SANTA CHRISTMAS ORNAMENT, 2. LIGHTUP MUSICAL SNOWCAPPED BLUE HOUSE CHRISTMAS ORNAMENT, 3. LIGHTUP MUSICAL LARGE RED WINTER HOUSE CHRISTMAS ORNAMENT, 4. LIGHTUP MUSICAL TRAIN STATION AND GIFT SHOP CHRISTMAS ORNAMENT, 5. LIGHTUP MUSICAL TEAPOT ORNAMENT WITH WINTER CHRISTMAS SCENE.

SHOP



đ

1.

Merry Christmus



4.

LARGE SANTA HEAD WITH BURGUNDY HAT CHRISTMAS WALL HANGING





1. PERSONALISED COUNTRY CHRISTMAS WOOD PLAQUE WITH RED BERRY, 2. POTTED CHRISTMAS PINE TREE WITH SNOWY TOP, 3. LIGHTUP GOLD TINSEL WIRE 3D STAR TREE TOPPER WITH CONE AND BERRY, 4.TRADITIONAL STANDING SANTA CHRISTMAS ORNAMENT, 5. MR & MRS CLAUS WITH PRESENTS SITTING ON LOG CHRISTMAS ORNAMENT.

### TRADITIONAL TARTAN









#### Make and Create

TEARDROP SWAGS ARE A VERSATILE FLORAL ITEM THAT CAN BE USED TO DECORATE WALLS, DOORS AND WINDOWS THROUGHOUT YOUR HOME. COMBINE A TEARDROP SWAG WITH STUNNING VELVET NUTCRACKERS, BRIGHTLY COLOURED BAUBLES AND DELUXE RIBBONS TO CREATE A ONE OF A KIND CHRISTMAS DECORATION.



Constant of the second of the

GREEN MIXED LEAF CHRISTMAS TEARDROP SWAG

SHOP ONLINE WWW.THECHRISTMASCART.COM.AU | 38



Free Printable

CLICK HERE TO INSTANTLY DOWNLOAD

Lilly

Ine





**VISIT OUR** Inspiration Gallery

FOR MORE CHRISTMAS DECORATING IDEAS





www.thechristmascart.com.au