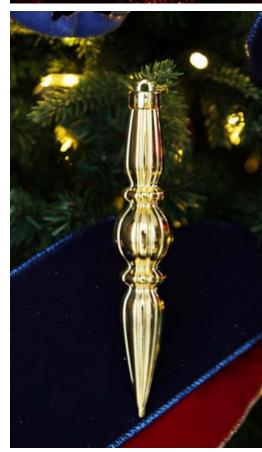

### FINIALS & DROPS

1. LARGE CHRISTMAS FINIAL DECORATION - SET OF 3, 2. SMALL CHRISTMAS DROP DECORATION - SET OF 3. (AVAILABLE IN BLUE, BURGUNDY, CHAMPAGNE. EACH COLOUR SOLD SEPARATELY AS SET OF 3).

ELEGANT RED PEACOCK CLIP WITH GLITTER,
DARK BLUE GLITTER AND SEQUIN BIRD,
BLUE BUTTERFLY CLIP WITH SILVER SEQUINS,
ELEGANT BLUE PEACOCK CLIP WITH GLITTER,
RED BUTTERFLY CLIP WITH SILVER SEQUINS.