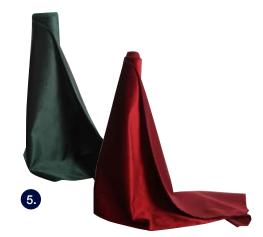

#### ROYAL GREEN VELVET SLEIGH WITH RED BOW

(0)

#### Make and <u>Create</u>

TRANSFORM A VELVET SLEIGH INTO A FESTIVE FLORAL ARRANGEMENT FOR YOUR TABLE OR SIDEBOARD. USING A PIECE OF OASIS FOAM AS A BASE INSIDE THE SLEIGH, ARRANGE AND STYLE A SELECTION OF FAUX GREENERY, FLORALS AND PICKS TO GIVE LOADS OF DIMENSION AND INTEREST TO YOUR CREATION.