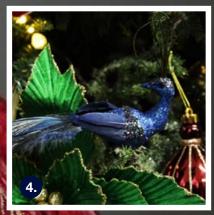

### FINIALS & DROPS

1. LARGE CHRISTMAS FINIAL DECORATION - SET OF 3, 2. SMALL CHRISTMAS DROP DECORATION - SET OF 3. (AVAILABLE IN BLUE, BURGUNDY, CHAMPAGNE. EACH COLOUR SOLD SEPARATELY AS SET OF 3).

ELEGANT RED PEACOCK CLIP WITH GLITTER,
DARK BLUE GLITTER AND SEQUIN BIRD,
BLUE BUTTERFLY CLIP WITH SILVER SEQUINS,
ELEGANT BLUE PEACOCK CLIP WITH GLITTER,
RED BUTTERFLY CLIP WITH SILVER SEQUINS.