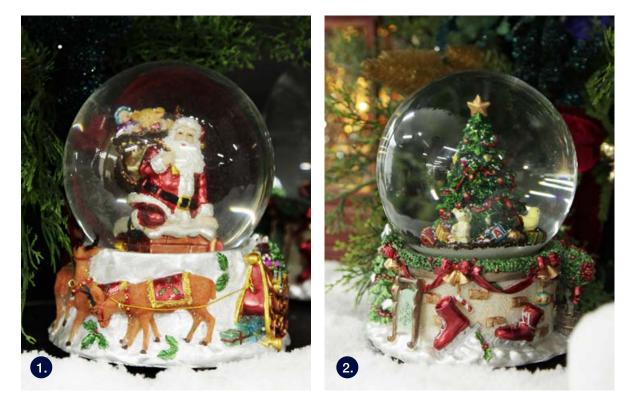

# Musical SNOWGLOBES

1. CHRISTMAS MUSICAL SNOWGLOBE WITH SANTA AND HIS REINDEERS, 2. MUSICAL SNOWGLOBE WINTER CHRISTMAS TREE SCENE, 3. CHRISTMAS MUSICAL TRAIN SNOWGLOBE.

1. LIGHT UP MUSICAL TELEPHONE BOOTH WITH SANTA CHRISTMAS ORNAMENT, 2. LIGHTUP MUSICAL SNOWCAPPED BLUE HOUSE CHRISTMAS ORNAMENT, 3. LIGHTUP MUSICAL LARGE RED WINTER HOUSE CHRISTMAS ORNAMENT, 4. LIGHTUP MUSICAL TRAIN STATION AND GIFT SHOP CHRISTMAS ORNAMENT, 5. LIGHTUP MUSICAL TEAPOT ORNAMENT WITH WINTER CHRISTMAS SCENE.