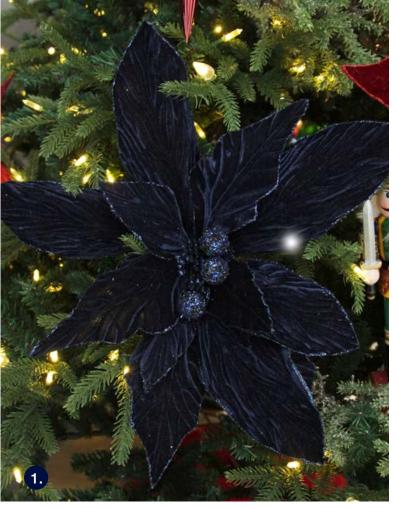

1. LARGE BLUE POINSETTIA FLOWER STEM WITH GLITTER TRIM 2. LARGE BURGUNDY POINSETTIA FLOWER STEM WITH GLITTER TRIM 3. MUSTARD MAGNOLIA FLOWER CLIP WITH GOLD GLITTER TRIM 4. BLUE VELOUR CHRISTMAS FLOWER CLIP