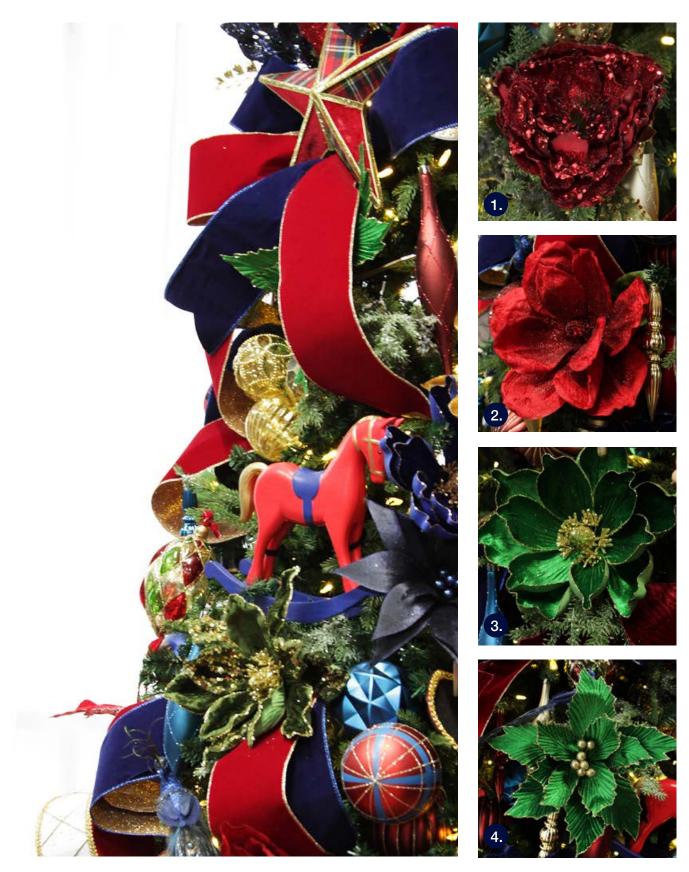

> 1. RED VELVET AND SEQUIN LEAF CHRISTMAS GARLAND, 2. COPPER SEED FAIRY LIGHTS, 3. DARK GREEN VELVET LEAF SPRAY WITH GOLD HIGHLIGHTS, 4. BLUE VELVET MAGNOLIA FLOWER CLIP WITH GOLD GLITTER TRIM, 5. RED TARTAN WIRED RIBBON, 6. BLUE VELVET POINSETTIA FLOWER CLIP WITH GOLD GLITTER TRIM

### OUR SELECTION OF FLORALS

1. BURGUNDY PEONIE FLOWER WITH GLITTER SPRINKLES, 2. BURGUNDY MAGNOLIA FLOWER, 3. EMERALD GREEN VELVET MAGNOLIA FLOWER CLIP WITH GOLD GLITTER TRIM, 4. EMERALD GREEN VELVET POINSETTIA FLOWER CLIP WITH GOLD GLITTER TRIM.