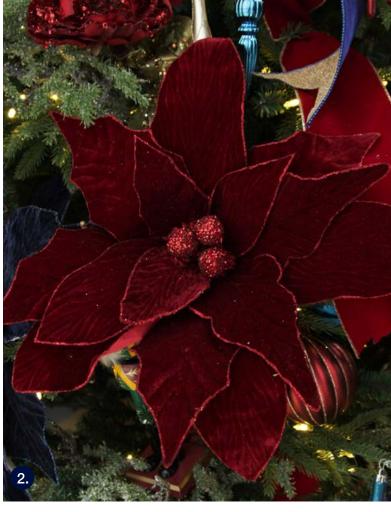

1. LARGE BLUE POINSETTIA FLOWER STEM WITH GLITTER TRIM 2. LARGE BURGUNDY POINSETTIA FLOWER STEM WITH GLITTER TRIM 3. MUSTARD MAGNOLIA FLOWER CLIP WITH GOLD GLITTER TRIM 4. BLUE VELOUR CHRISTMAS FLOWER CLIP