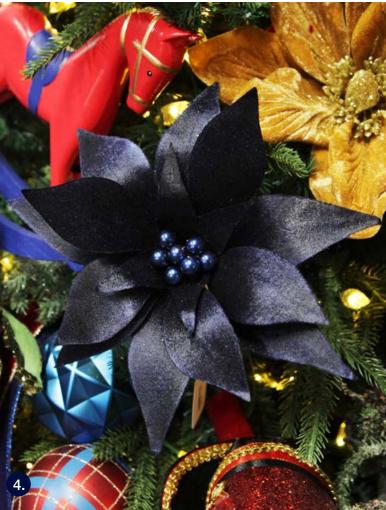

1. LARGE BLUE POINSETTIA FLOWER STEM WITH GLITTER TRIM 2. LARGE BURGUNDY POINSETTIA FLOWER STEM WITH GLITTER TRIM 3. MUSTARD MAGNOLIA FLOWER CLIP WITH GOLD GLITTER TRIM 4. BLUE VELOUR CHRISTMAS FLOWER CLIP