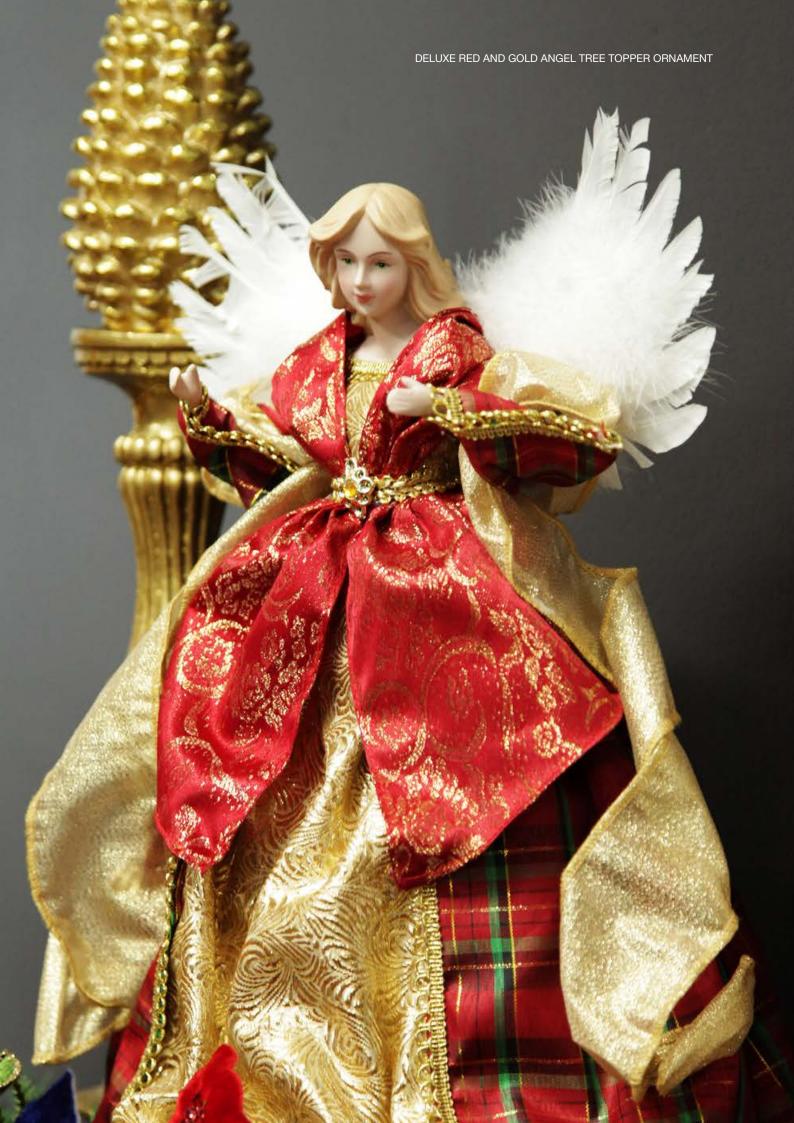

A.abel

GREEN DRUMMER NUTCRACKER CHRISTMAS ORNAMENT - LARGE

10.91

TARTAN AND GOLD TRIM 3D STAR CHRISTMAS TREE TOPPER, BLUE AND BURGUNDY GLITTER SEQUIN LEAF SPRAY, GOLD GLITTER MAIDEN HAIR SPRAY, REVERSIBLE NAVY AND BURGUNDY VELVET AND CHAMPAGNE GLITTER WIRED CHRISTMAS RIBBON GARLAND