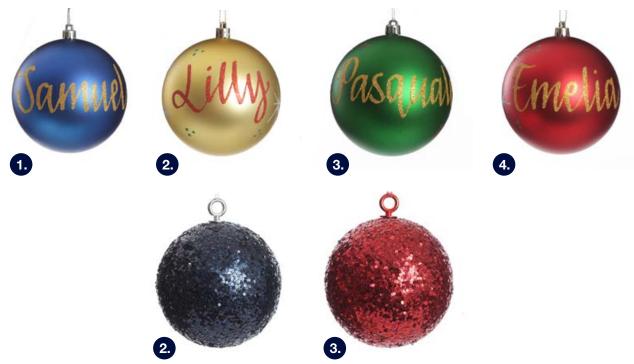

#### BAUBLES FOR YOUR NUTCRACKER CHRISTMAS

1. PERSONALISED BLUE SHATTERPROOF CHRISTMAS BAUBLE, 2. PERSONALISED GOLD SHATTERPROOF CHRISTMAS BAUBLE 3. PERSONALISED GREEN SHATTERPROOF CHRISTMAS BAUBLE, 4. PERSONALISED RED SHATTERPROOF CHRISTMAS BAUBLE, 5. EXTRA LARGE BLUE SEQUIN CHRISTMAS BAUBLE, 6. EXTRA LARGE RED SEQUIN CHRISTMAS BAUBLE.