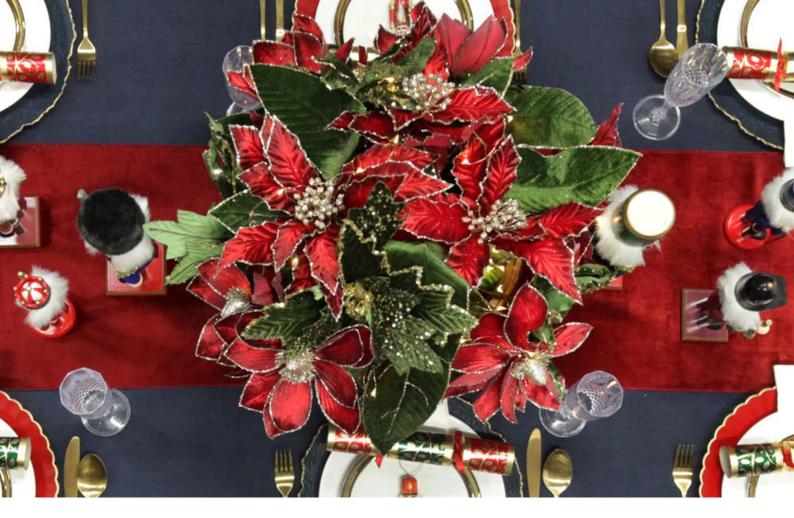

### Sfunning TABLE CENTREPIECE

LUXE RED VELVET TABLE RUNNER

1. DARK GREEN VELVET WITH GOLD SEQUINS MAGNOLIA FLOWER CLIP, 2. DARK GREEN VELVET WITH GOLD SEQUINS POINSETTIA FLOWER CLIP, 3. BURGUNDY VELVET MAGNOLIA FLOWER STEM WITH GOLD GLITTER, 4. BURGUNDY VELVET POINSETTIA FLOWER STEM WITH GOLD GLITTER, 5. NUTCRACKER CHRISTMAS DRUMMER POT, 6. DARK GREEN VELVET LEAF SPRAY WITH GOLD HIGHLIGHTS

# Personalised ACE SETTING

USE TREE DECORATIONS AND PERSONALISED BON BONS TO BRING A LITTLE NUTCRACKER CHARM TO YOUR TABLE. ALTERNATE DIFFERENT COLOUR CHARGERS AND BON BONS TO MIX IT UP.

RED WITH GOLD EDGING CHARGER PLATE, 2. NAVY WITH GOLD EDGE
CHARGER PLATE, 3. NUTCRACKER CHRISTMAS TREE DECORATIONS - SET OF 4,
PERSONALISED GREEN AND GOLD HOLLY BON BON - SINGLE AND
PERSONALISED RED AND GOLD HOLLY BON BON - SINGLE, 5. LUXE GREEN AND
RED VELVET TABLE RUNNER.