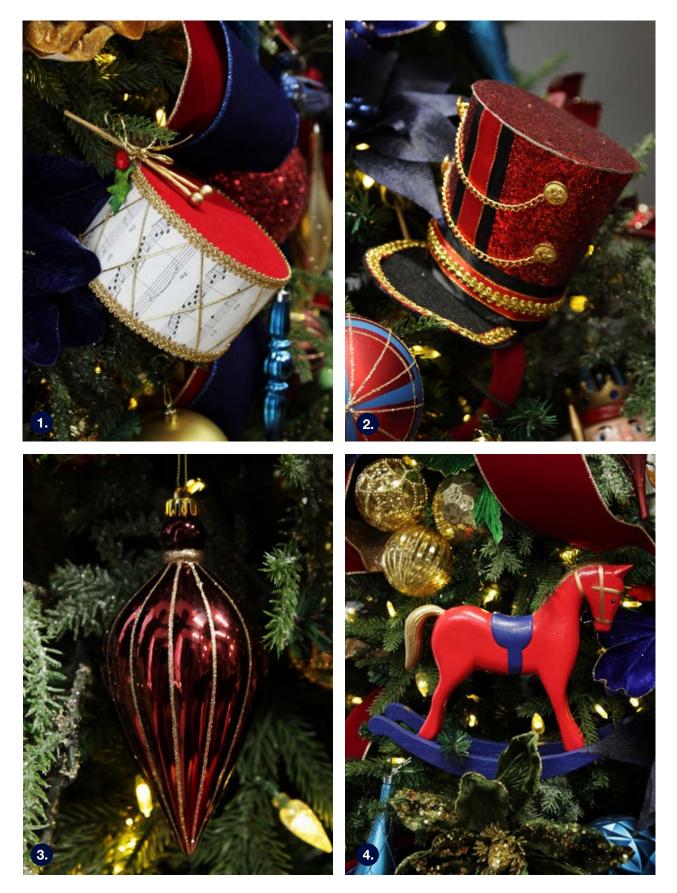

MUSICAL NOTE CHRISTMAS DRUM ORNAMENT, 2. RED AND GOLD NUTCRACKER UNIFORM TOP HAT WITH HEADBAND,
3. DECORATIVE BURGUNDY CHRISTMAS DROP WITH GOLD GLITTER HIGHLIGHTS,
4. RED AND BLUE ROCKING HORSE CHRISTMAS ORNAMENT.