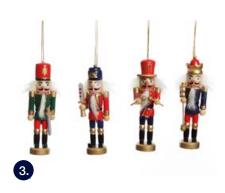

# Decorating your MANTLE

\*

Pasquale

1. PLAIN GOLD STOCKING HANGER - SET OF 2, 2. TRADITIONAL CHRISTMAS WOODEN NUTCRACKER SOLDIER ORNAMENTS - MEDIUM (SOLD SEPARATELY), 3. ROYAL GUARD NUTCRACKER WITH SWORD STOCKING HOLDER, 4. ROYAL GUARD NUTCRACKER WITH SPEAR STOCKING HOLDER.