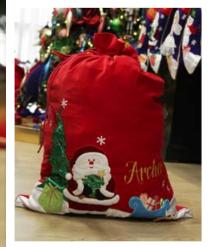

# Porsonalised SANTA SACK

PERSONALISED DELUXE VELVET SNOWMAN SACK PERSONALISED DELUXE VELVET SANTA SACK MIR

Merry Christmas

1. DELUXE VELVET TREE SKIRT, 2. PLYWOOD NUTCRACKER TREE DECORATIONS - BOX SET OF 12, 3. RED TARTAN WIRED RIBBON, 4. GREEN TARTAN WIRED RIBBON, 5. RED MESH, VELVET AND GLITTER WIRED CHRISTMAS RIBBON, 6. WHITE SATIN RIBBON WITH BLUE AND RED NUTCRACKER PRINT.