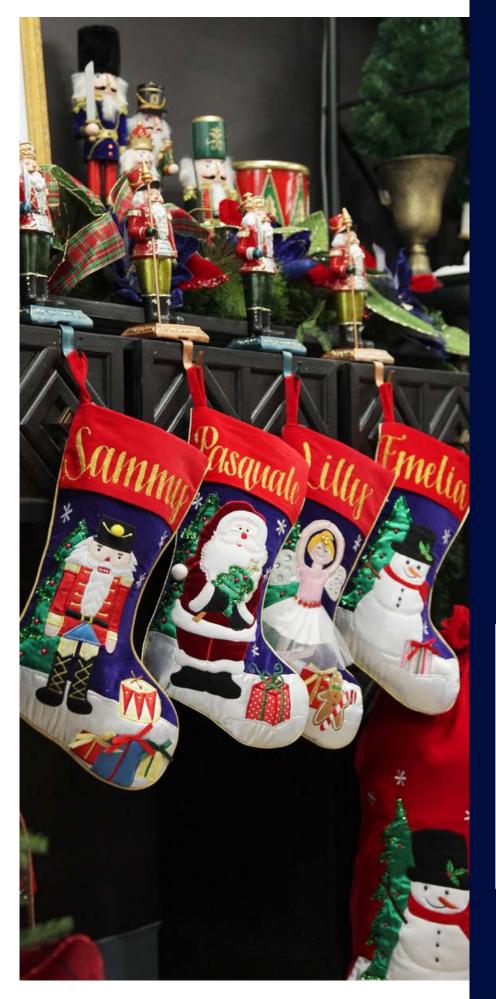

# Personalised ACE SETTING

USE TREE DECORATIONS AND PERSONALISED BON BONS TO BRING A LITTLE NUTCRACKER CHARM TO YOUR TABLE. ALTERNATE DIFFERENT COLOUR CHARGERS AND BON BONS TO MIX IT UP.

RED WITH GOLD EDGING CHARGER PLATE, 2. NAVY WITH GOLD EDGE
CHARGER PLATE, 3. NUTCRACKER CHRISTMAS TREE DECORATIONS - SET OF 4,
PERSONALISED GREEN AND GOLD HOLLY BON BON - SINGLE AND
PERSONALISED RED AND GOLD HOLLY BON BON - SINGLE, 5. LUXE GREEN AND
RED VELVET TABLE RUNNER.