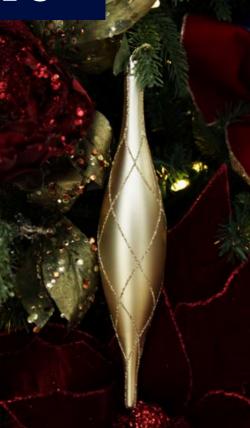

### FINIALS & DROPS

1. LARGE CHRISTMAS FINIAL DECORATION - SET OF 3, 2. SMALL CHRISTMAS DROP DECORATION - SET OF 3. (AVAILABLE IN BLUE, BURGUNDY, CHAMPAGNE. EACH COLOUR SOLD SEPARATELY AS SET OF 3).

ELEGANT RED PEACOCK CLIP WITH GLITTER,
DARK BLUE GLITTER AND SEQUIN BIRD,
BLUE BUTTERFLY CLIP WITH SILVER SEQUINS,
ELEGANT BLUE PEACOCK CLIP WITH GLITTER,
RED BUTTERFLY CLIP WITH SILVER SEQUINS.