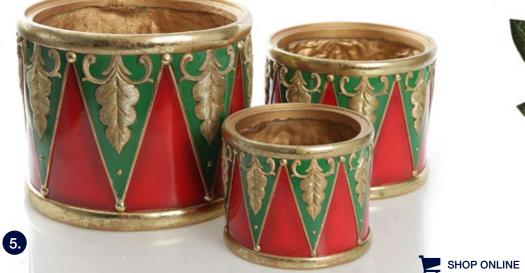

### Sfunning TABLE CENTREPIECE

LUXE RED VELVET TABLE RUNNER

1. DARK GREEN VELVET WITH GOLD SEQUINS MAGNOLIA FLOWER CLIP, 2. DARK GREEN VELVET WITH GOLD SEQUINS POINSETTIA FLOWER CLIP, 3. BURGUNDY VELVET MAGNOLIA FLOWER STEM WITH GOLD GLITTER, 4. BURGUNDY VELVET POINSETTIA FLOWER STEM WITH GOLD GLITTER, 5. NUTCRACKER CHRISTMAS DRUMMER POT, 6. DARK GREEN VELVET LEAF SPRAY WITH GOLD HIGHLIGHTS