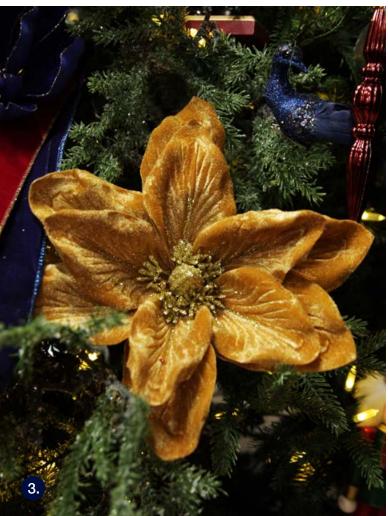

1. LARGE BLUE POINSETTIA FLOWER STEM WITH GLITTER TRIM 2. LARGE BURGUNDY POINSETTIA FLOWER STEM WITH GLITTER TRIM 3. MUSTARD MAGNOLIA FLOWER CLIP WITH GOLD GLITTER TRIM 4. BLUE VELOUR CHRISTMAS FLOWER CLIP