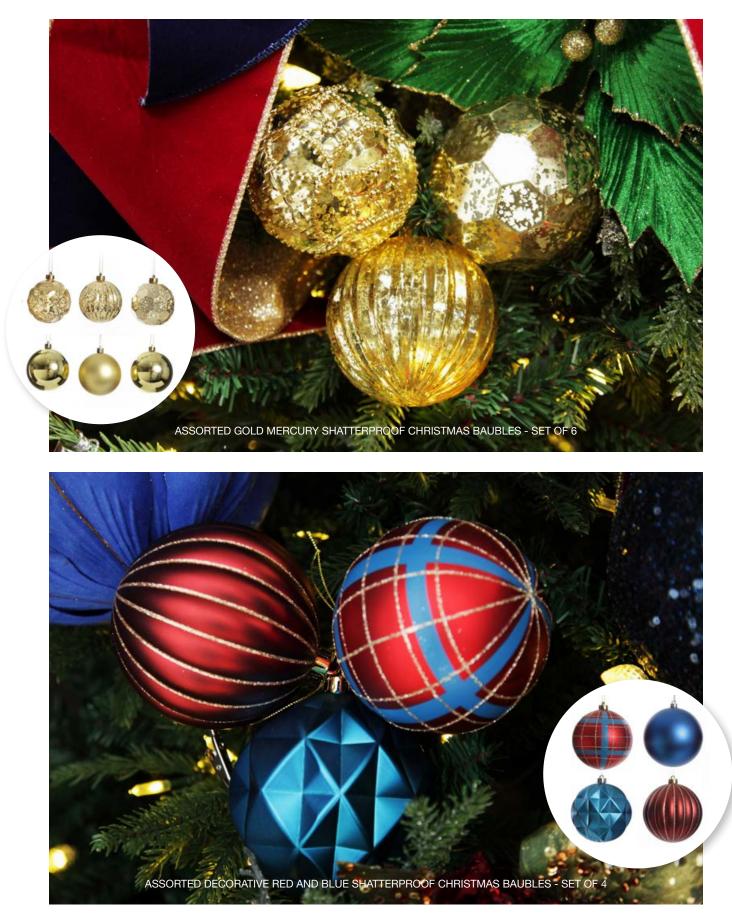

IONS IN OUR RANGE HAVE BEEN CAREFULLY DESIGNED AND SELECTED TO ALLOW FOR A NAME OR MESSAGE TO BE ADDED IN BEAUTIFUL GLITTER CALLIGRAPHY. EACH ONE IS INDIVIDUALLY HAND DONE BY OUR TALENTED ARTISTS, MAKING IT A UNIQUE KEEPSAKE THAT WILL BE TREASURED FOR MANY YEARS TO COME.



PERSONALISED NUTCRACKER, SANTA, BALLERINA, SNOWMAN CHRISTMAS STOCKING, (LEFT) & PERSONALISED RED AND GOLD HOLLY BON BON - SINGLE (ABOVE)





James





#### BAUBLES FOR YOUR NUTCRACKER CHRISTMAS



1. PERSONALISED BLUE SHATTERPROOF CHRISTMAS BAUBLE, 2. PERSONALISED GOLD SHATTERPROOF CHRISTMAS BAUBLE 3. PERSONALISED GREEN SHATTERPROOF CHRISTMAS BAUBLE, 4. PERSONALISED RED SHATTERPROOF CHRISTMAS BAUBLE, 5. EXTRA LARGE BLUE SEQUIN CHRISTMAS BAUBLE, 6. EXTRA LARGE RED SEQUIN CHRISTMAS BAUBLE.



# Traditional BAUBLE SETS





# Decorative BAUBLES



1. GREEN NUTCRACKER CHRISTMAS DISC, 2. RED, GREEN AND GOLD DIAMOND PRESSED GLASS CHRISTMAS DROP, 3. RED, GREEN AND GOLD DIAMOND PRESSED GLASS CHRISTMAS BAUBLE, 4. RED NUTCRACKER CHRISTMAS DISC.



# Decorating your MANTLE

\*

Pasquale



1. PLAIN GOLD STOCKING HANGER - SET OF 2, 2. TRADITIONAL CHRISTMAS WOODEN NUTCRACKER SOLDIER ORNAMENTS - MEDIUM (SOLD SEPARATELY), 3. ROYAL GUARD NUTCRACKER WITH SWORD STOCKING HOLDER, 4. ROYAL GUARD NUTCRACKER WITH SPEAR STOCKING HOLDER.





PERSONALISED RED VELVET CHRISTMAS STOCKING AND PERSONALISED BOTTLE GREEN VELVET CHRISTMAS STOCKING.





## STOCKINGS & HANGERS FOR Furry Friends

CHROME CAT AND DOG STOCKING HANGER WITH PHOTO HOLDER PERSONALISED TARTAN DOG AND CAT PAW CHRISTMAS STOCKING (ALL SOLD SEPARATELY)



hristmas