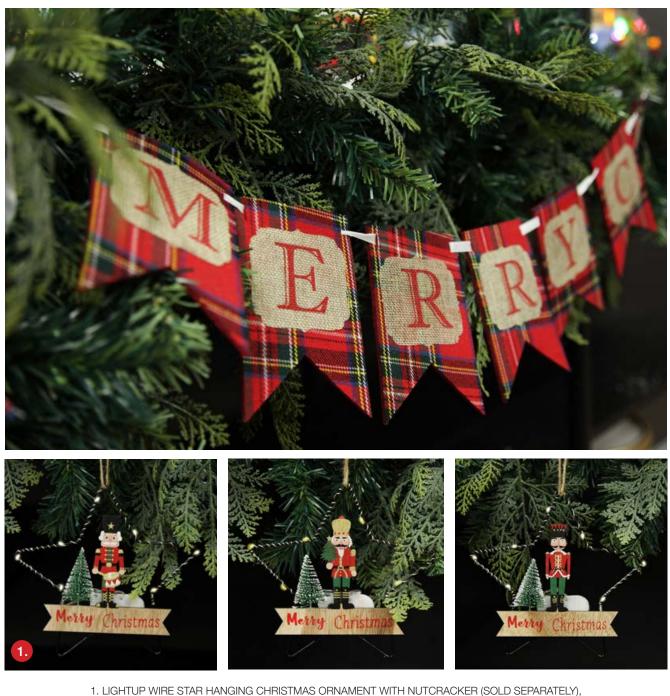

# Decorating your MANTLE

\*

Pasquale

1. PLAIN GOLD STOCKING HANGER - SET OF 2, 2. TRADITIONAL CHRISTMAS WOODEN NUTCRACKER SOLDIER ORNAMENTS - MEDIUM (SOLD SEPARATELY), 3. ROYAL GUARD NUTCRACKER WITH SWORD STOCKING HOLDER, 4. ROYAL GUARD NUTCRACKER WITH SPEAR STOCKING HOLDER.