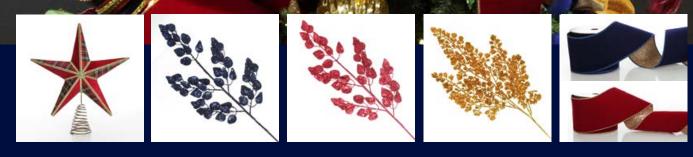

A.abel

GREEN DRUMMER NUTCRACKER CHRISTMAS ORNAMENT - LARGE

10.91

TARTAN AND GOLD TRIM 3D STAR CHRISTMAS TREE TOPPER, BLUE AND BURGUNDY GLITTER SEQUIN LEAF SPRAY, GOLD GLITTER MAIDEN HAIR SPRAY, REVERSIBLE NAVY AND BURGUNDY VELVET AND CHAMPAGNE GLITTER WIRED CHRISTMAS RIBBON GARLAND