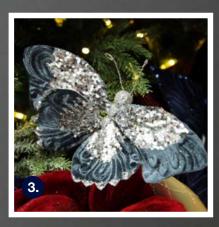

### FINIALS & DROPS

1. LARGE CHRISTMAS FINIAL DECORATION - SET OF 3, 2. SMALL CHRISTMAS DROP DECORATION - SET OF 3. (AVAILABLE IN BLUE, BURGUNDY, CHAMPAGNE. EACH COLOUR SOLD SEPARATELY AS SET OF 3).

ELEGANT RED PEACOCK CLIP WITH GLITTER,
DARK BLUE GLITTER AND SEQUIN BIRD,
BLUE BUTTERFLY CLIP WITH SILVER SEQUINS,
ELEGANT BLUE PEACOCK CLIP WITH GLITTER,
RED BUTTERFLY CLIP WITH SILVER SEQUINS.