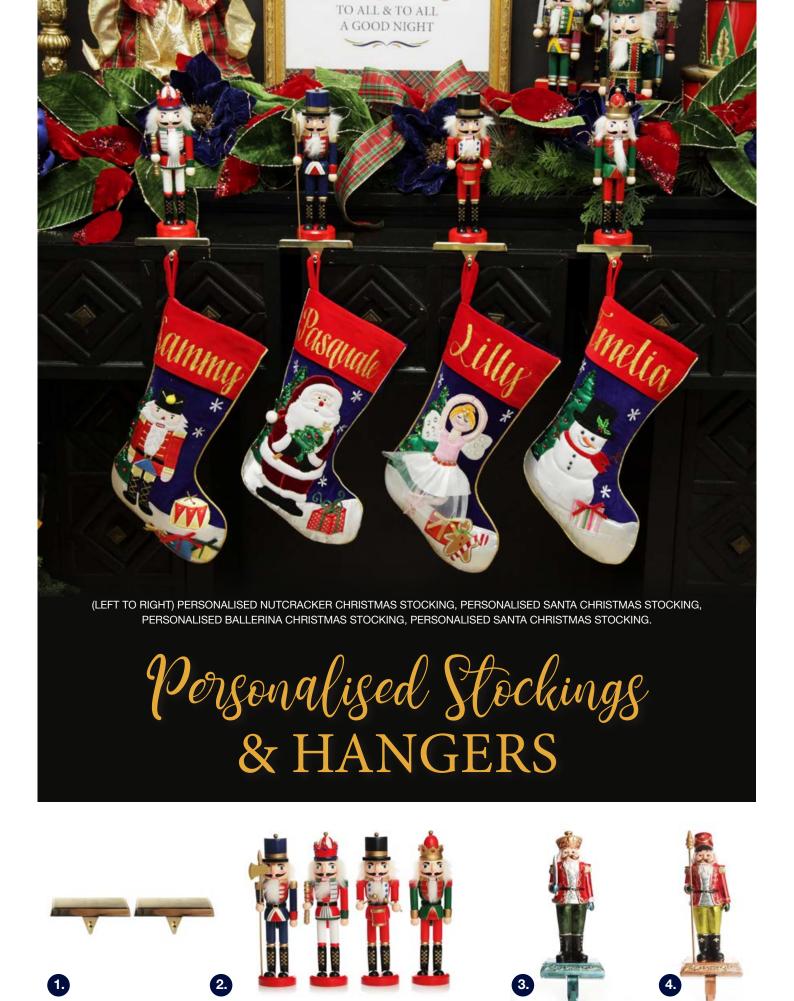

# Decorating your MANTLE

\*

Pasquale

1. PLAIN GOLD STOCKING HANGER - SET OF 2, 2. TRADITIONAL CHRISTMAS WOODEN NUTCRACKER SOLDIER ORNAMENTS - MEDIUM (SOLD SEPARATELY), 3. ROYAL GUARD NUTCRACKER WITH SWORD STOCKING HOLDER, 4. ROYAL GUARD NUTCRACKER WITH SPEAR STOCKING HOLDER.

PERSONALISED RED VELVET CHRISTMAS STOCKING AND PERSONALISED BOTTLE GREEN VELVET CHRISTMAS STOCKING.