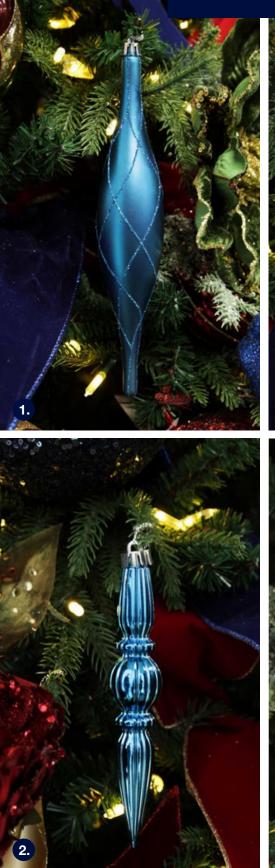

### FINIALS & DROPS

1. LARGE CHRISTMAS FINIAL DECORATION - SET OF 3, 2. SMALL CHRISTMAS DROP DECORATION - SET OF 3. (AVAILABLE IN BLUE, BURGUNDY, CHAMPAGNE. EACH COLOUR SOLD SEPARATELY AS SET OF 3).

ELEGANT RED PEACOCK CLIP WITH GLITTER,
DARK BLUE GLITTER AND SEQUIN BIRD,
BLUE BUTTERFLY CLIP WITH SILVER SEQUINS,
ELEGANT BLUE PEACOCK CLIP WITH GLITTER,
RED BUTTERFLY CLIP WITH SILVER SEQUINS.