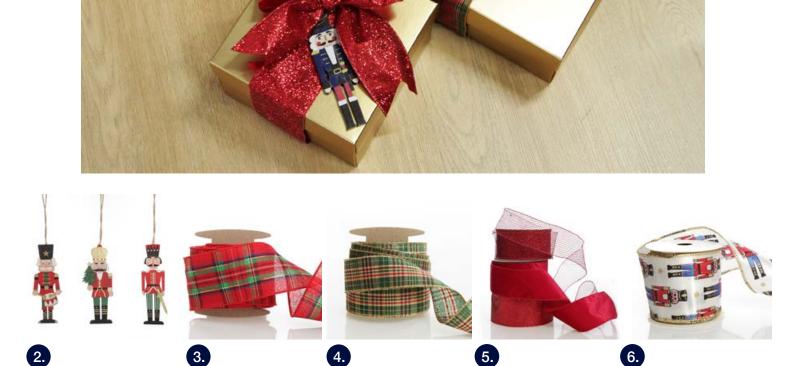

# Porsonalised SANTA SACK

PERSONALISED DELUXE VELVET SNOWMAN SACK PERSONALISED DELUXE VELVET SANTA SACK MIR

Merry Christmas

1. DELUXE VELVET TREE SKIRT, 2. PLYWOOD NUTCRACKER TREE DECORATIONS - BOX SET OF 12, 3. RED TARTAN WIRED RIBBON, 4. GREEN TARTAN WIRED RIBBON, 5. RED MESH, VELVET AND GLITTER WIRED CHRISTMAS RIBBON, 6. WHITE SATIN RIBBON WITH BLUE AND RED NUTCRACKER PRINT.