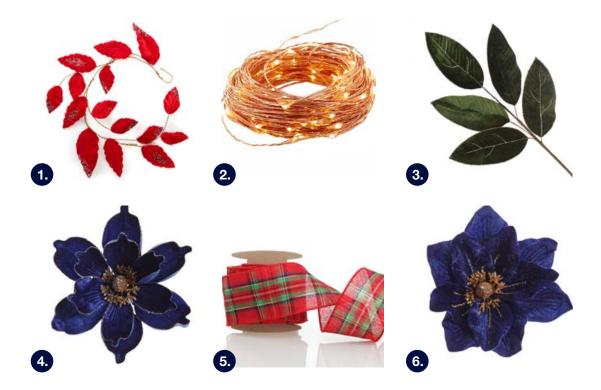

> 1. RED VELVET AND SEQUIN LEAF CHRISTMAS GARLAND, 2. COPPER SEED FAIRY LIGHTS, 3. DARK GREEN VELVET LEAF SPRAY WITH GOLD HIGHLIGHTS, 4. BLUE VELVET MAGNOLIA FLOWER CLIP WITH GOLD GLITTER TRIM, 5. RED TARTAN WIRED RIBBON, 6. BLUE VELVET POINSETTIA FLOWER CLIP WITH GOLD GLITTER TRIM