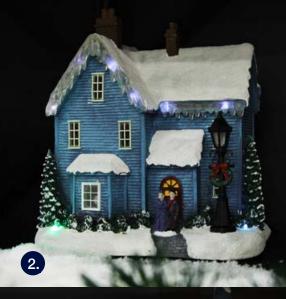

# Musical SNOWGLOBES

1. CHRISTMAS MUSICAL SNOWGLOBE WITH SANTA AND HIS REINDEERS, 2. MUSICAL SNOWGLOBE WINTER CHRISTMAS TREE SCENE, 3. CHRISTMAS MUSICAL TRAIN SNOWGLOBE.

1. LIGHT UP MUSICAL TELEPHONE BOOTH WITH SANTA CHRISTMAS ORNAMENT, 2. LIGHTUP MUSICAL SNOWCAPPED BLUE HOUSE CHRISTMAS ORNAMENT, 3. LIGHTUP MUSICAL LARGE RED WINTER HOUSE CHRISTMAS ORNAMENT, 4. LIGHTUP MUSICAL TRAIN STATION AND GIFT SHOP CHRISTMAS ORNAMENT, 5. LIGHTUP MUSICAL TEAPOT ORNAMENT WITH WINTER CHRISTMAS SCENE.