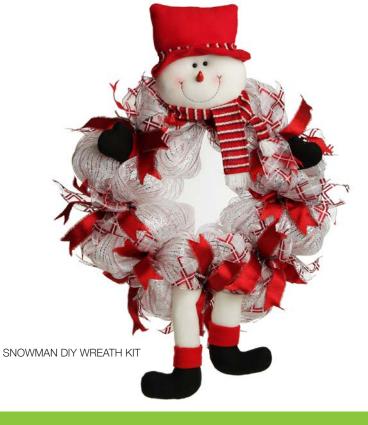

## Elf Leg Pree Skirt AND GORGEOUS GIFT WRAPPING

CHRISTMAS ELF LEG TREE SKIRT, 2. CANDY CANE CLUSTER CHRISTMAS SPRAY, 3. CANDY CANE DECORATION,
HO HO HO RED WIRED RIBBON, 5. RED & GREEN CANDY WHEEL RIBBON,
RED WIRE MESH RIBBON, 7. GREEN WIRE MESH RIBBON, 8. RED & GREEN DOTTY WIRED RIBBON.