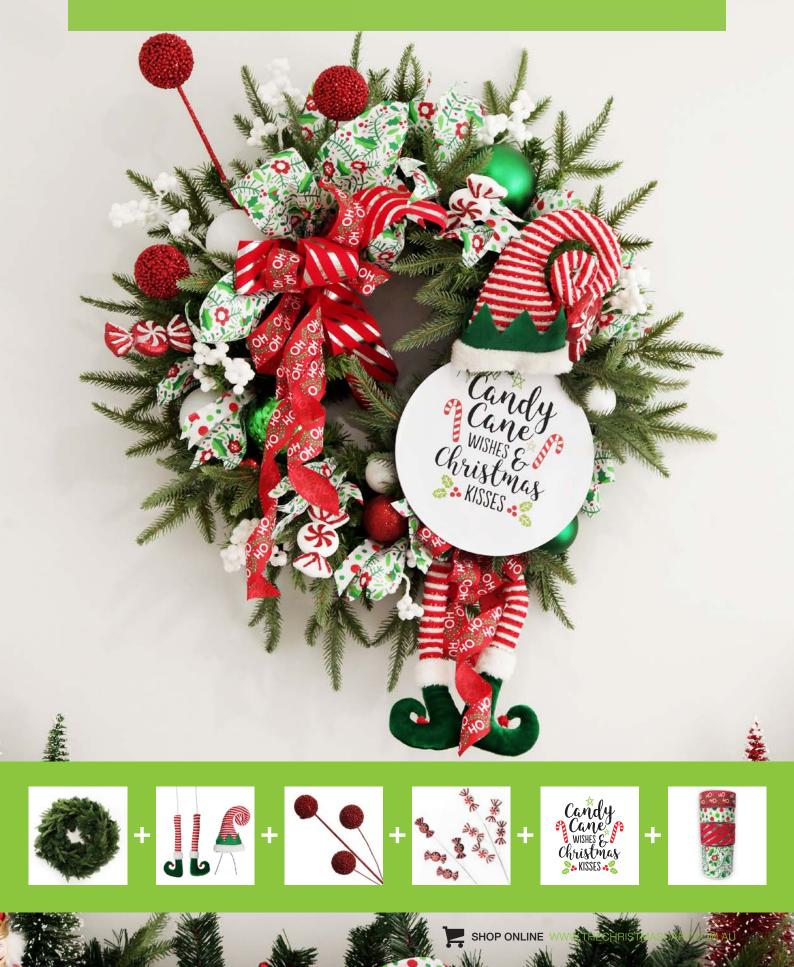

#### CANDY CANE accents

SANTA CLAUS NORTH

POI F

1. ELF WITH MAIL, 2. LARGE EVERGREEN TABLE TOP CHRISTMAS TREE, 3. SANTA IN RED UTE LIGHTUP ORNAMENT.

Dingle

INVEST IN A PLAIN WREATH AND EMBELLISH IT WITH VARIOUS PICKS AND SPRAYS TO CREATE A FUN FOCAL POINT IN YOUR HOME. ADD AN ELF LEG AND HAT SET AND OUR FREE POSTER DOWNLOAD TO TAKE IT TO A WHOLE NEW LEVEL.