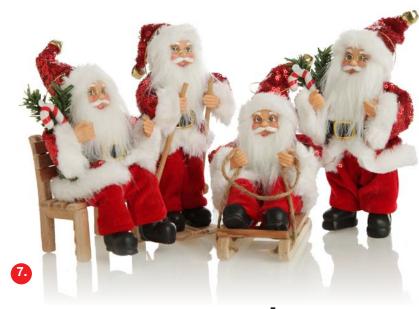

# Quirky DECORATIONS

 RED AND WHITE STRIPED VELOUR CHRISTMAS BAUBLE, 2. LIGHTUP CHRISTMAS CARAVAN TREE DECORATION - RED AND GREEN, 3. CANDY CANE CLUSTER CHRISTMAS SPRAY, 4. LIGHTUP CHRISTMAS CARAVAN TREE DECORATION - BLUE AND RED, 5. RED AND WHITE STRIPED VELOUR CHRISTMAS FINIAL, 6. RED GLASS CAR WITH CHRISTMAS WREATH TREE DECORATION, 7. WINTER SANTA TREE DECORATIONS - SET OF 4.