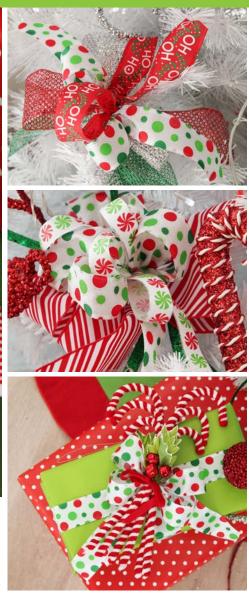

WE ARE EXCITED TO ADD SOME AMAZING WIRED RIBBONS TO OUR RANGE THIS YEAR TO HELP YOU ELEVATE YOUR CHRISTMAS CRAFTING.

WE ARE FIRM BELIEVERS THAT PRESENTS MAKE WONDERFUL DECORATIONS WHEN WRAPPED AND DECORATE TO COORDINATE WITH YOUR CHRISTMAS DECOR STYLE.

## Elf Leg Pree Skirt AND GORGEOUS GIFT WRAPPING

CHRISTMAS ELF LEG TREE SKIRT, 2. CANDY CANE CLUSTER CHRISTMAS SPRAY, 3. CANDY CANE DECORATION,
HO HO HO RED WIRED RIBBON, 5. RED & GREEN CANDY WHEEL RIBBON,
RED WIRE MESH RIBBON, 7. GREEN WIRE MESH RIBBON, 8. RED & GREEN DOTTY WIRED RIBBON.