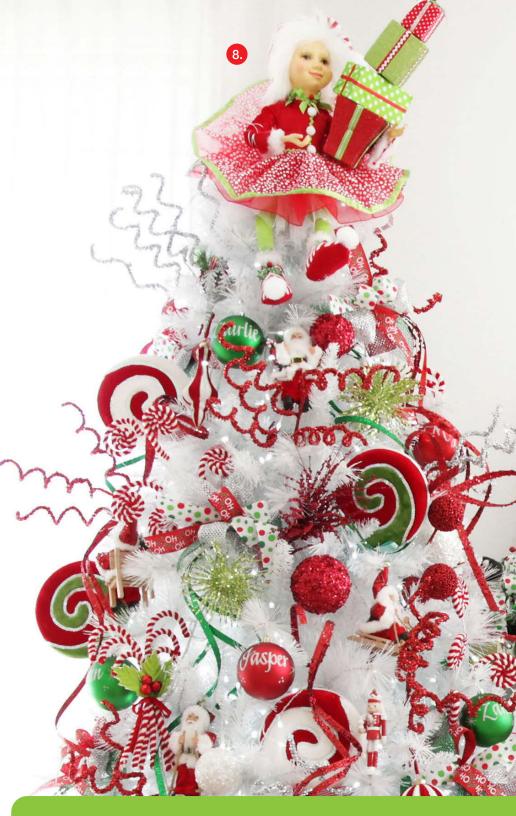

www.thechristmascart.com.au

OUR CANDY CANE CHRISTMAS WISHES COLLECTION CAPTURES PERFECTLY EVERYTHING THAT IS PLAYFUL AND FUN ABOUT CHRISTMAS. THE WHIMSICAL AND FESTIVE DESIGNS GIVE YOU PERMISSION TO ESCAPE THE DAY-TO-DAY AND INDULGE IN THE MAGIC AND WONDER OF THE SEASON.

THE BRIGHTLY COLOURED COLLECTION DRAWS ON A FAMILIAR CHRISTMAS COLOUR PALETTE OF RED, WHITE AND GREEN, ALTHOUGH THE END RESULT IS ANYTHING BUT TRADITIONAL.

LOADED WITH GLITTERED AND SPARKLY SPRAYS AND FUN TREE DECORATIONS COMPLIMENTED WITH BRIGHT, SHINY RIBBONS, WE'VE TURNED UP THE DIAL WITH AN ABUNDANCE OF COLOUR AND TEXTURE FOR A FESTIVELY INSPIRED VISUAL FEAST

WHEN YOUR HOME IS DECORATED WITH THIS COLLECTION, YOU CAN'T HELP BUT LOOK AROUND AND SMILE AS YOU THINK OF YOUR FAVOURITE CHILDHOOD CHRISTMAS MOVIES, WHICH PRETTY MUCH SUMS UP OUR CANDY CANE CHRISTMAS WISHES COLLECTION.