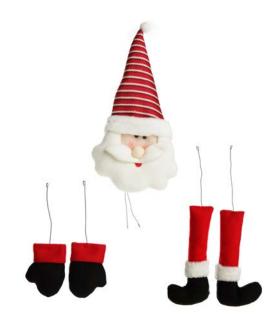

~ Oliver's Christmast

2.

1. SANTA BOOTS (DOES NOT INCLUDE DECORATIONS INSIDE THE BOOTS), 2. PERSONALISED RED WOODEN CHRISTMAS EVE KEEPSAKE BOX

1