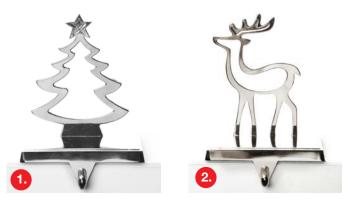

## **RED VELVET QUILTED STOCKINGS**

Candy

- 2. HOLLOW CHROME REINDEER STOCKING HANGER,
- 3. LUSH FULL EVERGREEN MIXED PINE GARLAND
- 4. RED GLITTER BERRY CHRISTMAS GARLAND,

5. RED & GREEN DOTTY WIRED RIBBON