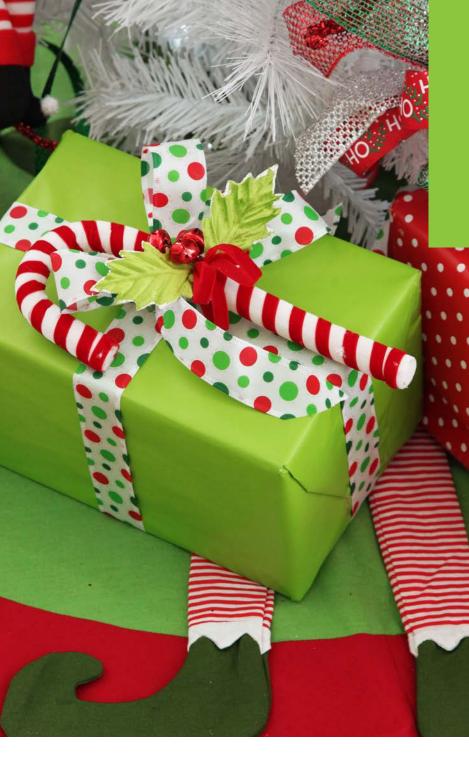

## Elf Leg Pree Skirt AND GORGEOUS GIFT WRAPPING

CHRISTMAS ELF LEG TREE SKIRT, 2. CANDY CANE CLUSTER CHRISTMAS SPRAY, 3. CANDY CANE DECORATION,
HO HO HO RED WIRED RIBBON, 5. RED & GREEN CANDY WHEEL RIBBON,
RED WIRE MESH RIBBON, 7. GREEN WIRE MESH RIBBON, 8. RED & GREEN DOTTY WIRED RIBBON.