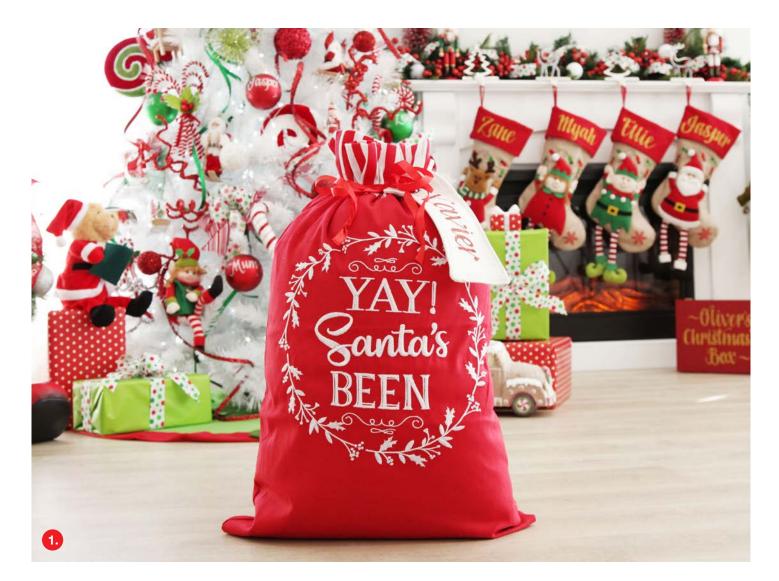

## Personalised SANTA SACKS

1. PERSONALISED 'YAY SANTAS BEEN' SANTA SACK, 2. PERSONALISED 'JINGLE ALL THE WAY' SANTA SACK, 3. PERSONALISED NATURAL HESSIAN SANTA SACK WITH TREE, 4. PERSONALISED NATURAL HESSIAN SANTA SACK WITH CANDY CANES.