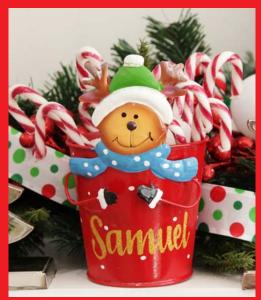

PERSONALISED CHRISTMAS STOCKINGS WITH DANGLY LEGS (LEFT) & PERSONALISED REINDEER METAL CHRISTMAS TREAT BUCKET (ABOVE)

## CREATE A FUN Table Centrepiece

1. LIGHTUP ORNAMENT WITH SANTA AND ELF ON CHRISTMAS DRUM, 2. LUSH FULL EVERGREEN MIXED PINE WREATH, 3. RED RIBBED WITH GLITTER SHATTERPROOF BAUBLES - SET OF 3.

1. NATURAL CALICO FABRIC BOY MOUSE WITH GREY OVERALLS AND STRIPY LEGS, 2. NATURAL CALICO FABRIC GIRL MOUSE WITH RED DRESS AND STRIPEY LEGS, 3. PERSONALISED SANTA METAL CHRISTMAS TREAT BUCKET, 4. PERSONALISED REINDEER METAL CHRISTMAS TREAT BUCKET