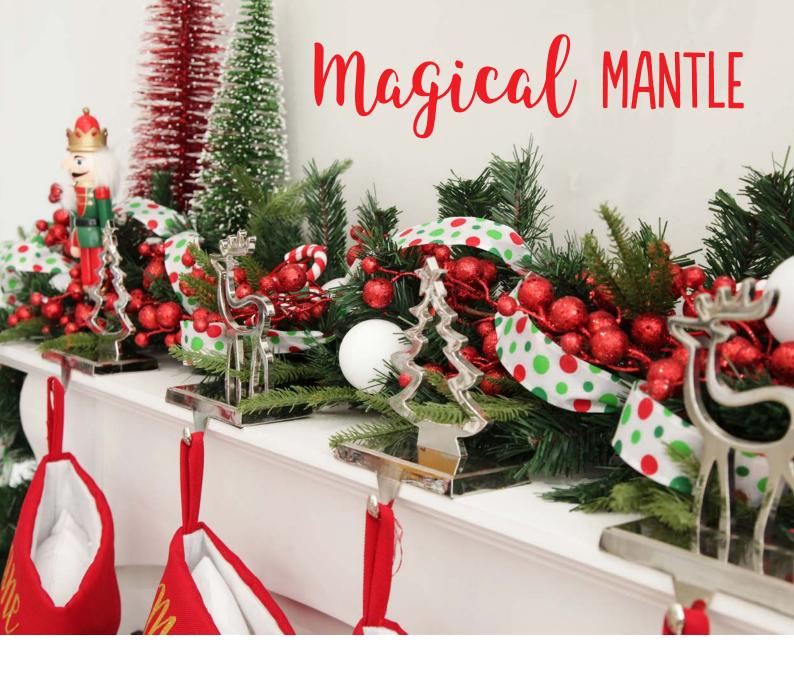

## **RED VELVET QUILTED STOCKINGS**

Candy

- 2. HOLLOW CHROME REINDEER STOCKING HANGER,
- 3. LUSH FULL EVERGREEN MIXED PINE GARLAND
- 4. RED GLITTER BERRY CHRISTMAS GARLAND,

5. RED & GREEN DOTTY WIRED RIBBON