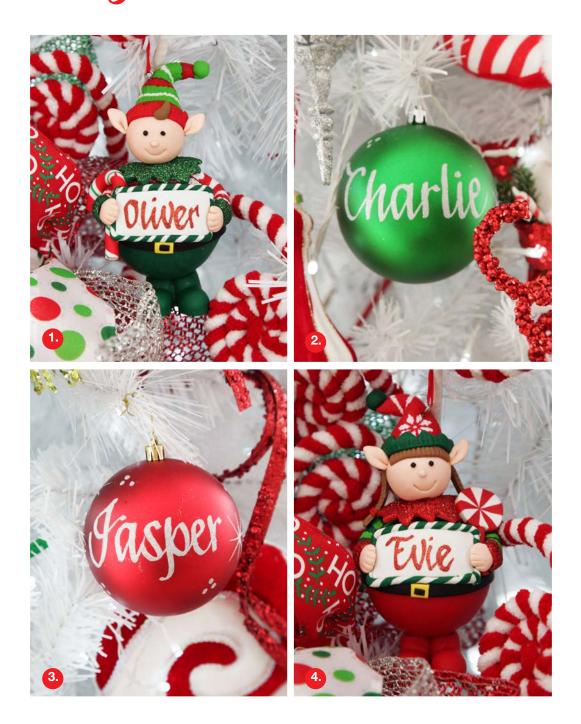

#### OUR SELECTION OF PERSONALISED BAUBLES FOR A Candy Cane Christmas

1.PERSONALISED BOY ELF WITH CANDY CANE CHRISTMAS ORNAMENT 2. GREEN PERSONALISED SHATTERPROOF BAUBLE, 3. RED PERSONALISED SHATTERPROOF BAUBLE, 4. PERSONALISED ELF GIRL WITH LOLLIPOP CHRISTMAS ORNAMENT.