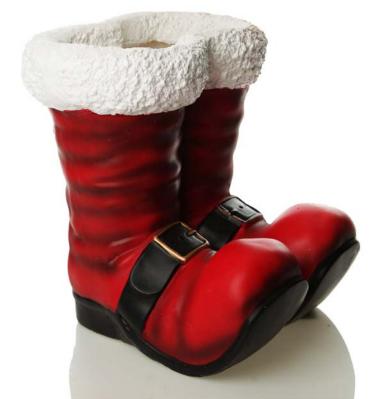

~ Oliver's Christmast

2.

1. SANTA BOOTS (DOES NOT INCLUDE DECORATIONS INSIDE THE BOOTS), 2. PERSONALISED RED WOODEN CHRISTMAS EVE KEEPSAKE BOX

1