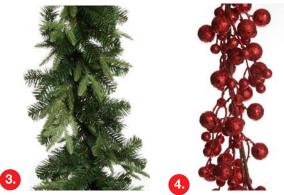

## **RED VELVET QUILTED STOCKINGS**

Candy

- 2. HOLLOW CHROME REINDEER STOCKING HANGER,
- 3. LUSH FULL EVERGREEN MIXED PINE GARLAND
- 4. RED GLITTER BERRY CHRISTMAS GARLAND,

5. RED & GREEN DOTTY WIRED RIBBON