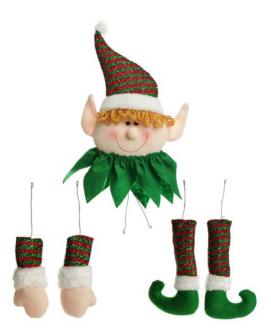

3.

3D FELT SNOWMAN DIY PICK SET

Get Crafty

THESE CUTE 3D FELT CHARACTER PICK SETS ARE PERFECT FOR YOUR CHRISTMAS CRAFT AND DECORATING.

3D FELT SANTA DIY PICK SET

3D FELT ELF DIY PICK SET

SHOP ONLINE WWW.THECHRISTMASCART.COM.AU | 19