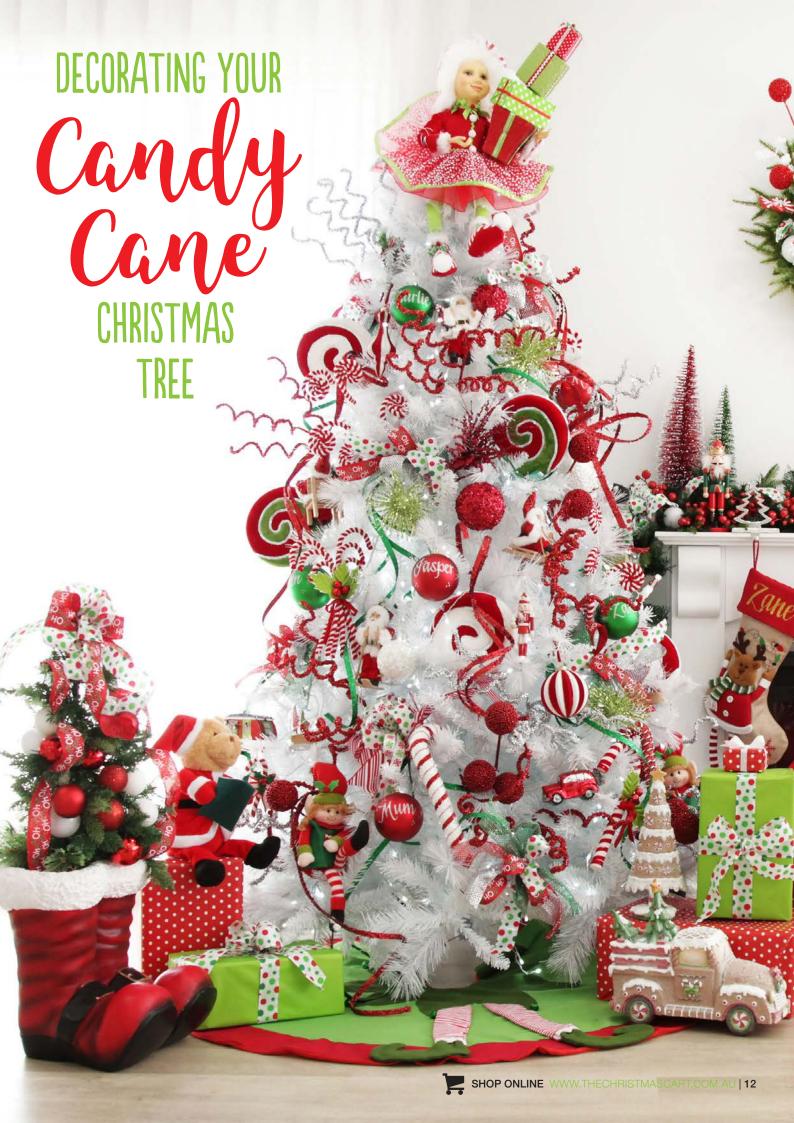

www.thechristmascart.com.au

OUR CANDY CANE CHRISTMAS WISHES COLLECTION CAPTURES PERFECTLY EVERYTHING THAT IS PLAYFUL AND FUN ABOUT CHRISTMAS. THE WHIMSICAL AND FESTIVE DESIGNS GIVE YOU PERMISSION TO ESCAPE THE DAY-TO-DAY AND INDULGE IN THE MAGIC AND WONDER OF THE SEASON.

THE BRIGHTLY COLOURED COLLECTION DRAWS ON A FAMILIAR CHRISTMAS COLOUR PALETTE OF RED, WHITE AND GREEN, ALTHOUGH THE END RESULT IS ANYTHING BUT TRADITIONAL.

LOADED WITH GLITTERED AND SPARKLY SPRAYS AND FUN TREE DECORATIONS COMPLIMENTED WITH BRIGHT, SHINY RIBBONS, WE'VE TURNED UP THE DIAL WITH AN ABUNDANCE OF COLOUR AND TEXTURE FOR A FESTIVELY INSPIRED VISUAL FEAST

WHEN YOUR HOME IS DECORATED WITH THIS COLLECTION, YOU CAN'T HELP BUT LOOK AROUND AND SMILE AS YOU THINK OF YOUR FAVOURITE CHILDHOOD CHRISTMAS MOVIES, WHICH PRETTY MUCH SUMS UP OUR CANDY CANE CHRISTMAS WISHES COLLECTION.