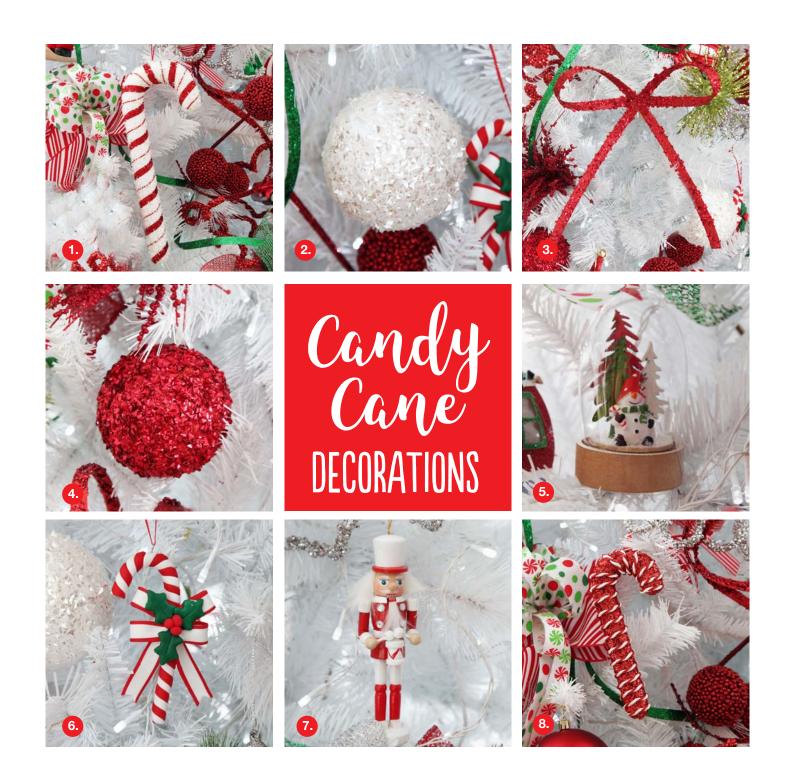

1. TINSEL RED AND WHITE CANDY CANE, 2. WHITE GLITTER SPARKLE BAUBLE - (MEDIUM AND LARGE), 3. RED GLITTER BOW CLIP, 4. RED GLITTER SPARKLE BAUBLE - (MEDIUM AND LARGE), 5. SNOWMAN NORDIC GLASS DOME DECORATION, 6. CANDY CANE DECORATION, 7. RED AND WHITE WOODEN NUTCRACKER TREE DECORATIONS - SET OF 2, 8. SMALL RED CANDY CANE WITH TWINE.