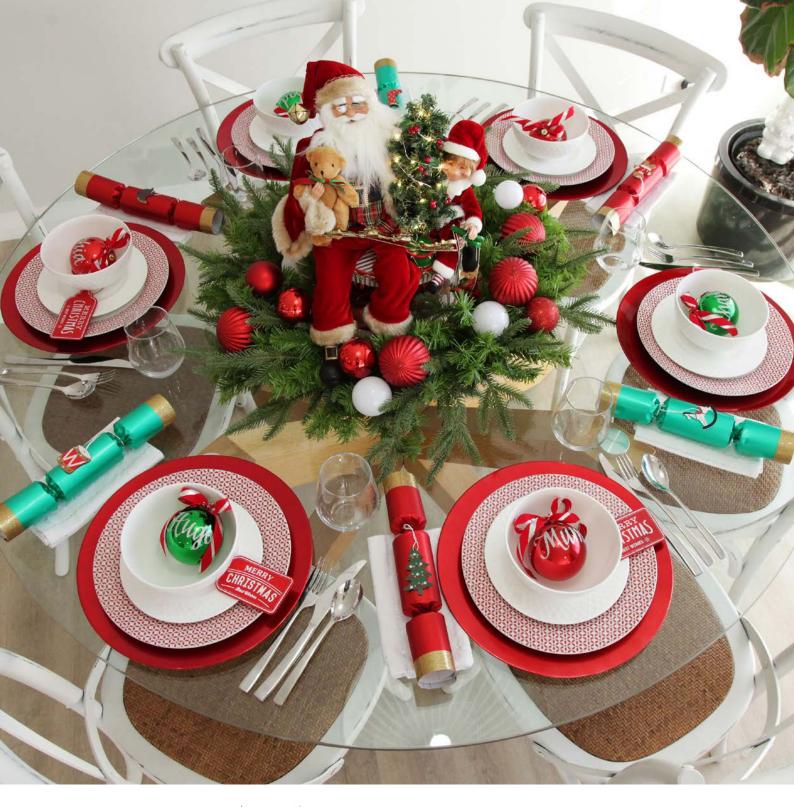

### Candy Candy Cane TABLE DECOR

SHOP ONLINE

780

1. RED AND GREEN TOY BOX CHRISTMAS BON BONS, 2. VINTAGE RED MERRY CHRISTMAS WOODEN GIFT TAGS - SET OF 2, 3. RED & SILVER DIAGONAL STRIPE WIRED RIBBON, 4. PERSONALISED GREEN SHATTERPROOF CHRISTMAS BAUBLE (GLOSS FINISH), 5. PERSONALISED RED SHATTERPROOF CHRISTMAS BAUBLE (GLOSS FINISH).

## CREATE A FUN Table Centrepiece

1. LIGHTUP ORNAMENT WITH SANTA AND ELF ON CHRISTMAS DRUM, 2. LUSH FULL EVERGREEN MIXED PINE WREATH, 3. RED RIBBED WITH GLITTER SHATTERPROOF BAUBLES - SET OF 3.

1. NATURAL CALICO FABRIC BOY MOUSE WITH GREY OVERALLS AND STRIPY LEGS, 2. NATURAL CALICO FABRIC GIRL MOUSE WITH RED DRESS AND STRIPEY LEGS, 3. PERSONALISED SANTA METAL CHRISTMAS TREAT BUCKET, 4. PERSONALISED REINDEER METAL CHRISTMAS TREAT BUCKET