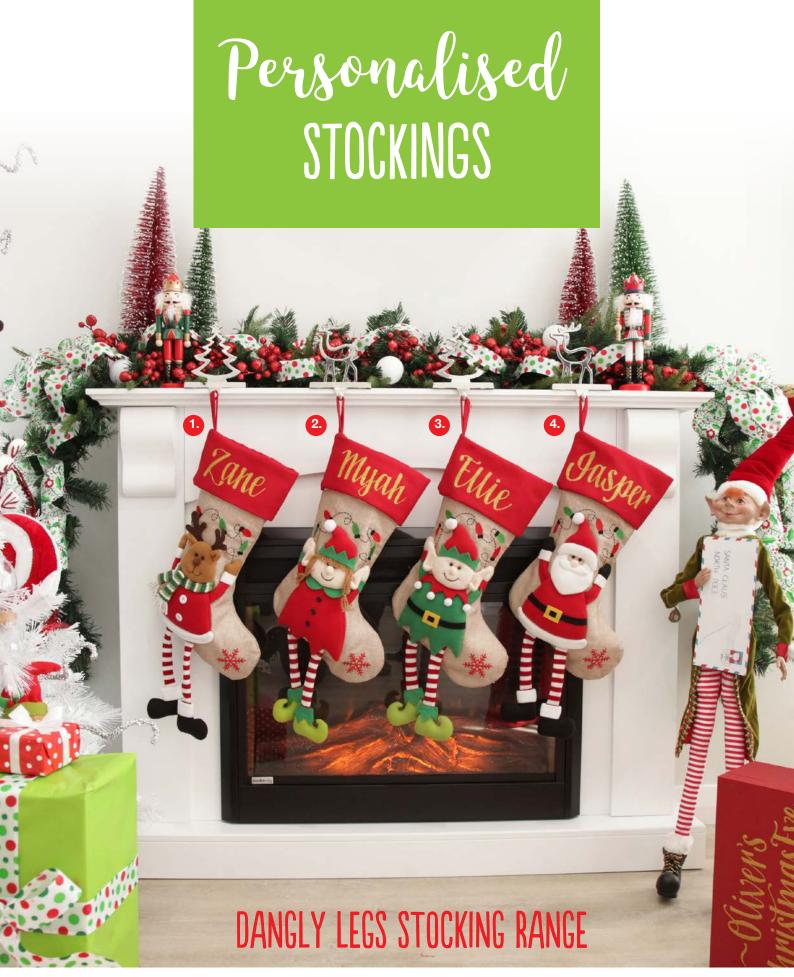

PERSONALISED CHRISTMAS STOCKINGS WITH DANGLY LEGS (LEFT) & PERSONALISED REINDEER METAL CHRISTMAS TREAT BUCKET (ABOVE)

1. PERSONALISED REINDEER CHRISTMAS STOCKING WITH DANGLY LEGS, 2. PERSONALISED GIRL ELF CHRISTMAS STOCKING WITH DANGLY LEGS, 3. PERSONALISED BOY ELF CHRISTMAS STOCKING WITH DANGLY LEGS, 4. PERSONALISED SANTA CHRISTMAS STOCKING WITH DANGLY LEGS