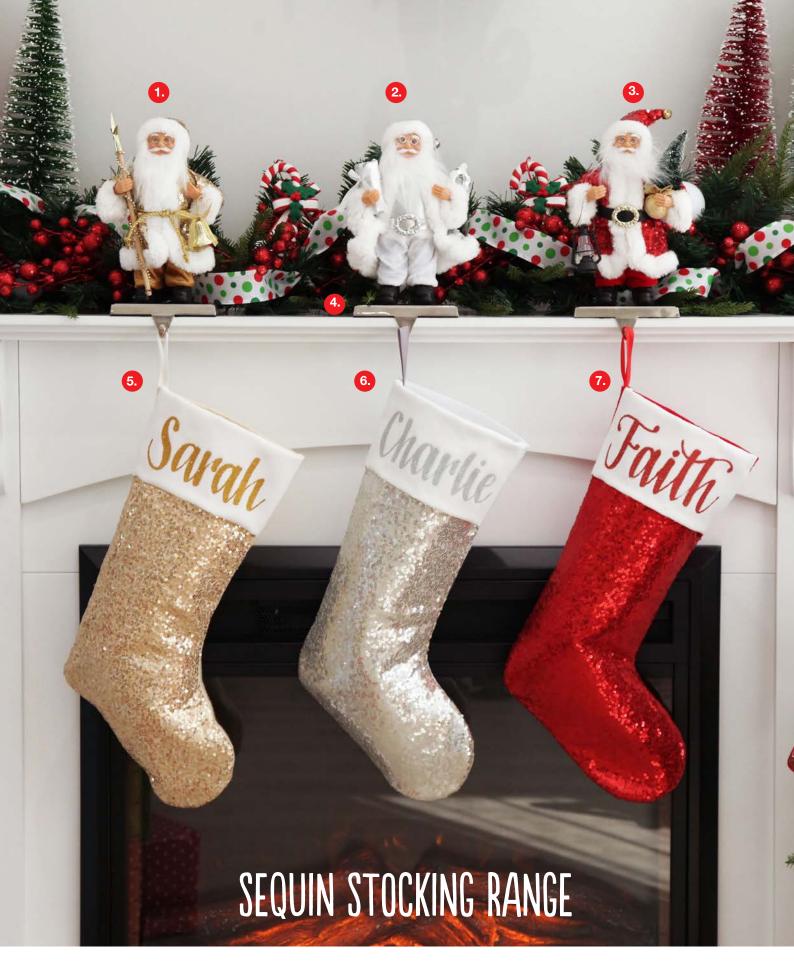

GOLD SEQUIN SANTA ORNAMENT, 2. SILVER SEQUIN SANTA ORNAMENT, 3. RED SEQUIN SANTA ORNAMENT,
PLAIN CHROME STOCKING HANGER - SET OF 2, 5. PERSONALISED GOLD SEQUIN CHRISTMAS STOCKING,
PERSONALISED SILVER SEQUIN CHRISTMAS STOCKING, 3. PERSONALISED RED SEQUIN CHRISTMAS STOCKING