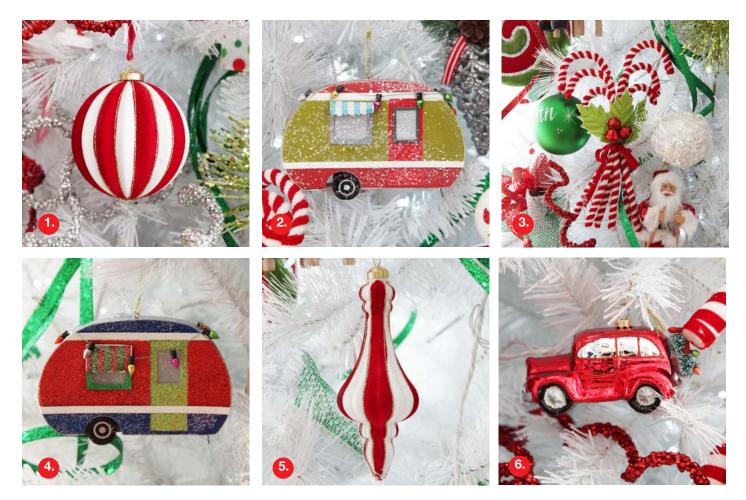

# Quirky DECORATIONS

 RED AND WHITE STRIPED VELOUR CHRISTMAS BAUBLE, 2. LIGHTUP CHRISTMAS CARAVAN TREE DECORATION - RED AND GREEN, 3. CANDY CANE CLUSTER CHRISTMAS SPRAY, 4. LIGHTUP CHRISTMAS CARAVAN TREE DECORATION - BLUE AND RED, 5. RED AND WHITE STRIPED VELOUR CHRISTMAS FINIAL, 6. RED GLASS CAR WITH CHRISTMAS WREATH TREE DECORATION, 7. WINTER SANTA TREE DECORATIONS - SET OF 4.