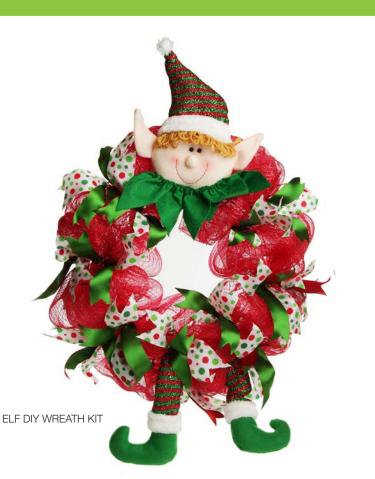

#### CANDY CANE accents

SANTA CLAUS NORTH

POI F

1. ELF WITH MAIL, 2. LARGE EVERGREEN TABLE TOP CHRISTMAS TREE, 3. SANTA IN RED UTE LIGHTUP ORNAMENT.

Dingle

INVEST IN A PLAIN WREATH AND EMBELLISH IT WITH VARIOUS PICKS AND SPRAYS TO CREATE A FUN FOCAL POINT IN YOUR HOME. ADD AN ELF LEG AND HAT SET AND OUR FREE POSTER DOWNLOAD TO TAKE IT TO A WHOLE NEW LEVEL.