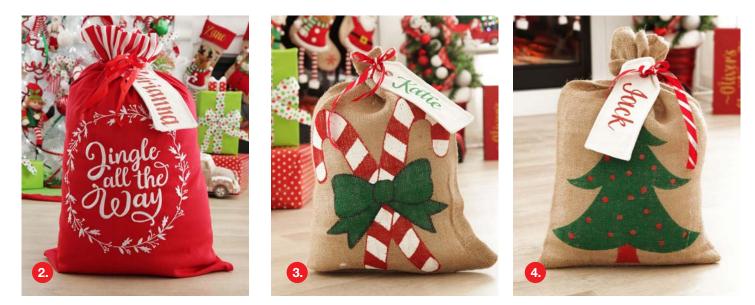

## Personalised SANTA SACKS

1. PERSONALISED 'YAY SANTAS BEEN' SANTA SACK, 2. PERSONALISED 'JINGLE ALL THE WAY' SANTA SACK, 3. PERSONALISED NATURAL HESSIAN SANTA SACK WITH TREE, 4. PERSONALISED NATURAL HESSIAN SANTA SACK WITH CANDY CANES.