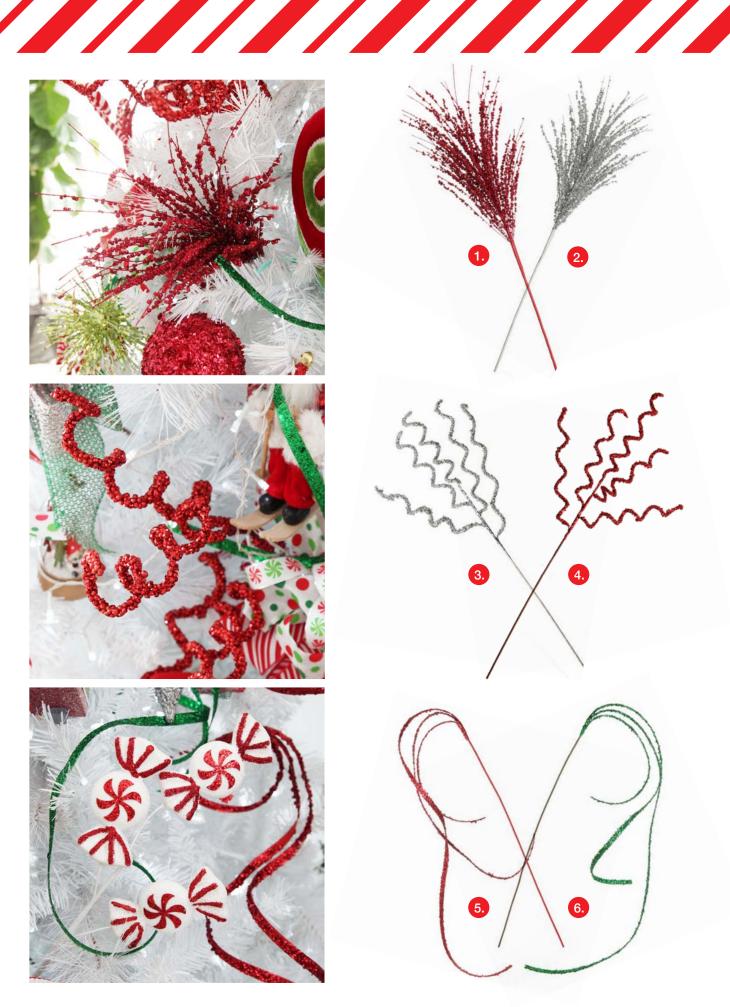

1. BURGUNDY GLITTER BEAD CHRISTMAS SPRAY, 2. SILVER GLITTER BEAD CHRISTMAS SPRAY 3. CURLY SILVER BEADED GLITTER PICK, 4. CURLY RED BEADED GLITTER PICK, 5. RED GLITTER CURLY RIBBON PICK, 6. GREEN GLITTER CURLY RIBBON PICK.