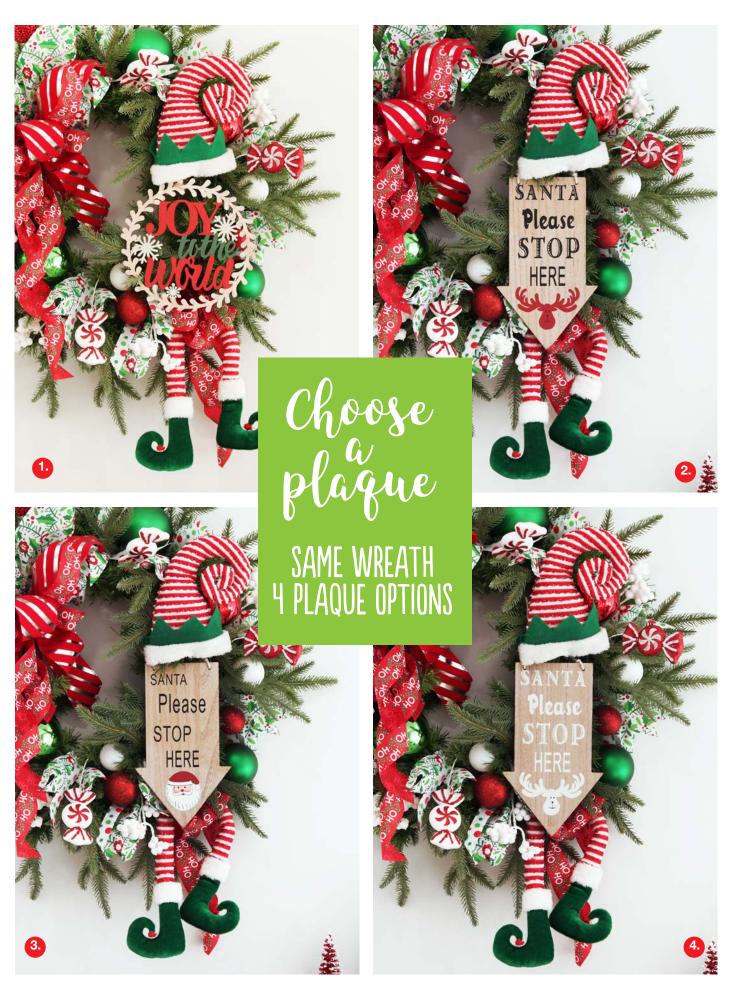

#### CANDY CANE accents

SANTA CLAUS NORTH

POI F

1. ELF WITH MAIL, 2. LARGE EVERGREEN TABLE TOP CHRISTMAS TREE, 3. SANTA IN RED UTE LIGHTUP ORNAMENT.

Dingle

INVEST IN A PLAIN WREATH AND EMBELLISH IT WITH VARIOUS PICKS AND SPRAYS TO CREATE A FUN FOCAL POINT IN YOUR HOME. ADD AN ELF LEG AND HAT SET AND OUR FREE POSTER DOWNLOAD TO TAKE IT TO A WHOLE NEW LEVEL.

JOY TO THE WORLD WOODEN CIRCLE WREATH PLAQUE,
NATURAL WOOD SANTA PLEASE STOP HERE ARROW SIGN - RED REINDEER,
NATURAL WOOD SANTA PLEASE STOP HERE ARROW SIGN - SANTA FACE,
NATURAL WOOD SANTA PLEASE STOP HERE ARROW SIGN - WHITE REINDEER.