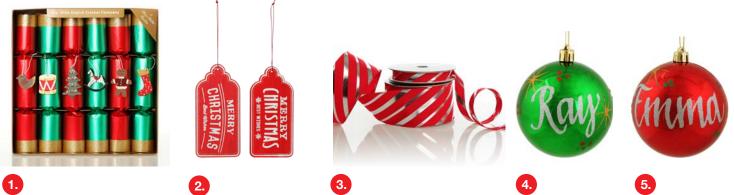

### Candy Candy Cane TABLE DECOR

SHOP ONLINE

780

1. RED AND GREEN TOY BOX CHRISTMAS BON BONS, 2. VINTAGE RED MERRY CHRISTMAS WOODEN GIFT TAGS - SET OF 2, 3. RED & SILVER DIAGONAL STRIPE WIRED RIBBON, 4. PERSONALISED GREEN SHATTERPROOF CHRISTMAS BAUBLE (GLOSS FINISH), 5. PERSONALISED RED SHATTERPROOF CHRISTMAS BAUBLE (GLOSS FINISH).