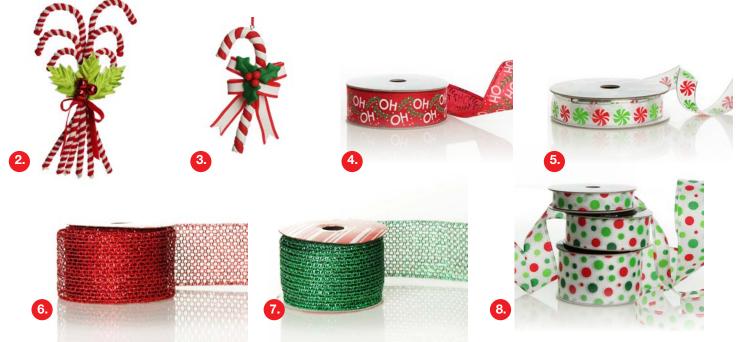

## Elf Leg Pree Skirt AND GORGEOUS GIFT WRAPPING

CHRISTMAS ELF LEG TREE SKIRT, 2. CANDY CANE CLUSTER CHRISTMAS SPRAY, 3. CANDY CANE DECORATION,
HO HO HO RED WIRED RIBBON, 5. RED & GREEN CANDY WHEEL RIBBON,
RED WIRE MESH RIBBON, 7. GREEN WIRE MESH RIBBON, 8. RED & GREEN DOTTY WIRED RIBBON.