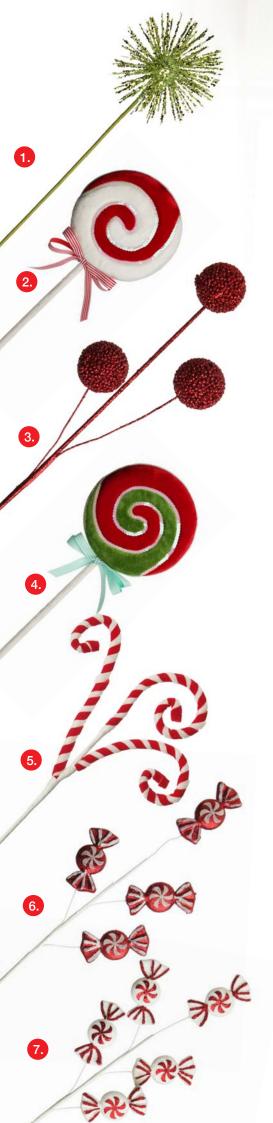

## Whimsical Picks

1. LIME GREEN STARBURST SPARKLE PICK, 2. RED AND WHITE VELVET LOLLIPOP CHRISTMAS PICK, 3. RED GLITTER CHRISTMAS BALL TRIO PICK, 4. RED AND GREEN VELVET LOLLIPOP CHRISTMAS PICK, 5. RED AND WHITE VELVET CANDY CANE PICK, 6. RED PEPPERMINT LOLLY CHRISTMAS PICK, 7. WHITE PEPPERMINT LOLLY CHRISTMAS PICK, 8. LARGE CHRISTMAS FAIRY.