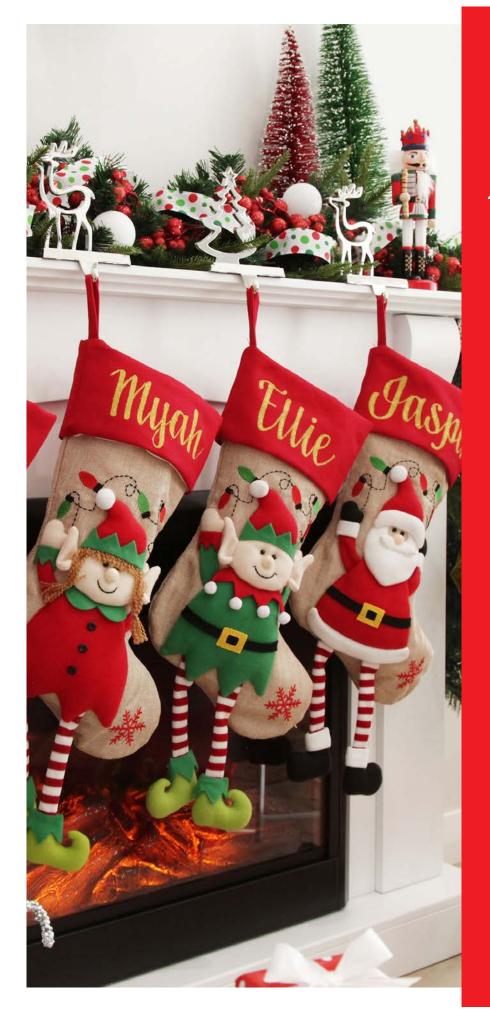

PERSONALISED CHRISTMAS STOCKINGS WITH DANGLY LEGS (LEFT) & PERSONALISED REINDEER METAL CHRISTMAS TREAT BUCKET (ABOVE)

1. PERSONALISED REINDEER CHRISTMAS STOCKING WITH DANGLY LEGS, 2. PERSONALISED GIRL ELF CHRISTMAS STOCKING WITH DANGLY LEGS, 3. PERSONALISED BOY ELF CHRISTMAS STOCKING WITH DANGLY LEGS, 4. PERSONALISED SANTA CHRISTMAS STOCKING WITH DANGLY LEGS