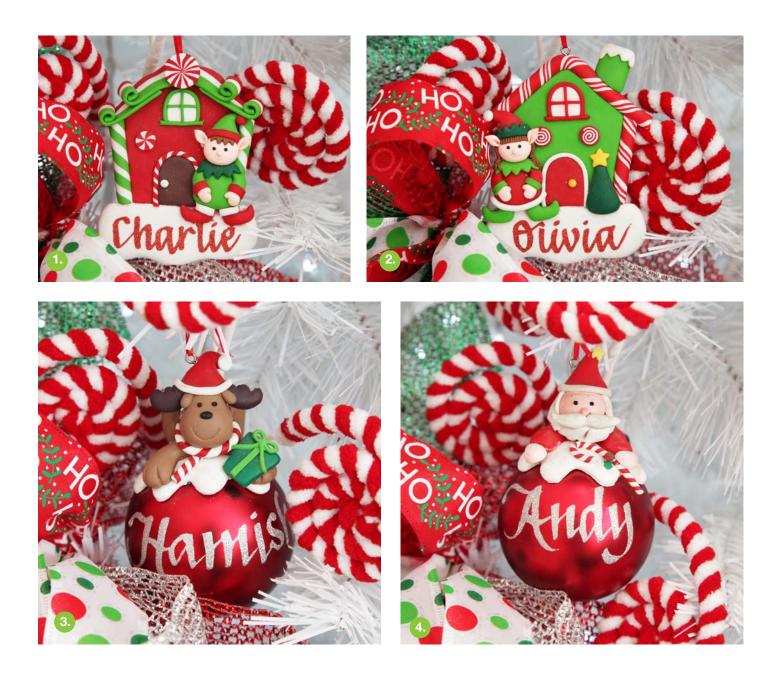

## Personalised DECORATIONS

1. PERSONALISED GINGERBREAD HOUSE DECORATION WITH BOY ELF, 2. PERSONALISED GINGERBREAD HOUSE DECORATION WITH GIRL ELF 3. RED REINDEER CHRISTMAS CHARACTER BAUBLE, 4. RED SANTA CHRISTMAS CHARACTER BAUBLE.