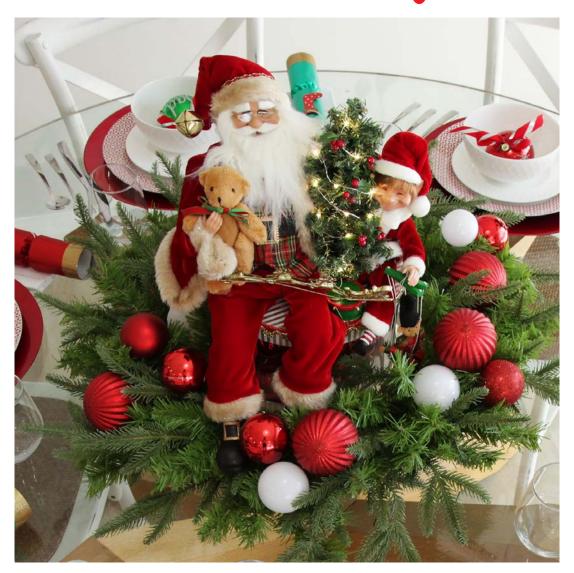

## CREATE A FUN Table Centrepiece

1. LIGHTUP ORNAMENT WITH SANTA AND ELF ON CHRISTMAS DRUM, 2. LUSH FULL EVERGREEN MIXED PINE WREATH, 3. RED RIBBED WITH GLITTER SHATTERPROOF BAUBLES - SET OF 3.

1. NATURAL CALICO FABRIC BOY MOUSE WITH GREY OVERALLS AND STRIPY LEGS, 2. NATURAL CALICO FABRIC GIRL MOUSE WITH RED DRESS AND STRIPEY LEGS, 3. PERSONALISED SANTA METAL CHRISTMAS TREAT BUCKET, 4. PERSONALISED REINDEER METAL CHRISTMAS TREAT BUCKET