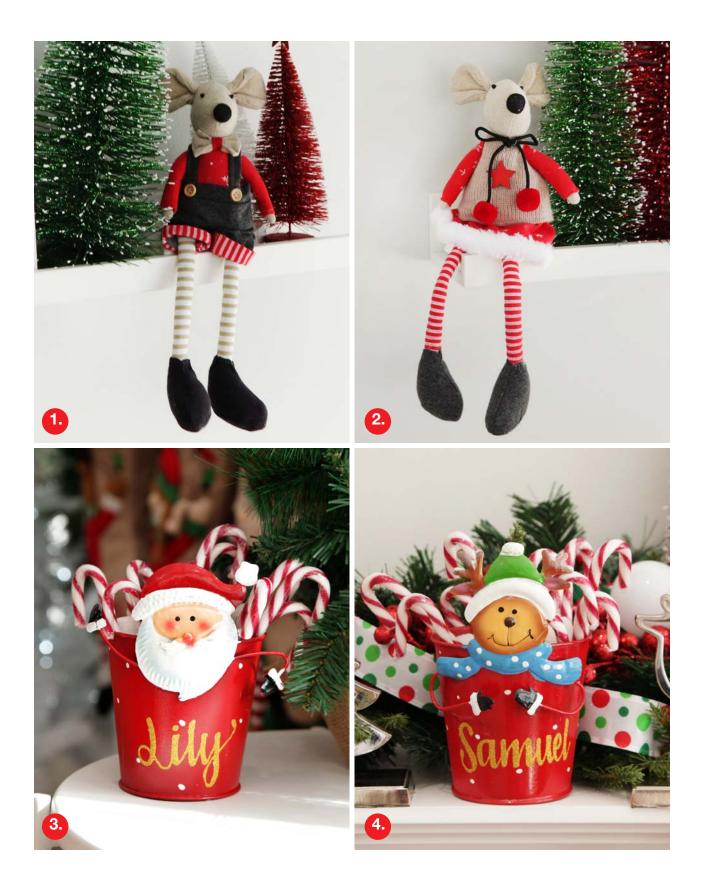

## CREATE A FUN Table Centrepiece

1. LIGHTUP ORNAMENT WITH SANTA AND ELF ON CHRISTMAS DRUM, 2. LUSH FULL EVERGREEN MIXED PINE WREATH, 3. RED RIBBED WITH GLITTER SHATTERPROOF BAUBLES - SET OF 3.

1. NATURAL CALICO FABRIC BOY MOUSE WITH GREY OVERALLS AND STRIPY LEGS, 2. NATURAL CALICO FABRIC GIRL MOUSE WITH RED DRESS AND STRIPEY LEGS, 3. PERSONALISED SANTA METAL CHRISTMAS TREAT BUCKET, 4. PERSONALISED REINDEER METAL CHRISTMAS TREAT BUCKET