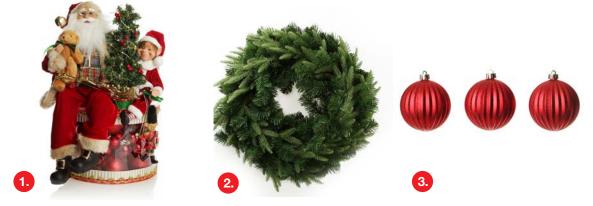

## CREATE A FUN Table Centrepiece

1. LIGHTUP ORNAMENT WITH SANTA AND ELF ON CHRISTMAS DRUM, 2. LUSH FULL EVERGREEN MIXED PINE WREATH, 3. RED RIBBED WITH GLITTER SHATTERPROOF BAUBLES - SET OF 3.

1. NATURAL CALICO FABRIC BOY MOUSE WITH GREY OVERALLS AND STRIPY LEGS, 2. NATURAL CALICO FABRIC GIRL MOUSE WITH RED DRESS AND STRIPEY LEGS, 3. PERSONALISED SANTA METAL CHRISTMAS TREAT BUCKET, 4. PERSONALISED REINDEER METAL CHRISTMAS TREAT BUCKET