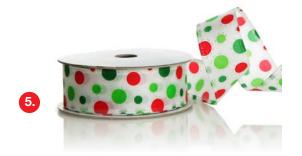

## **RED VELVET QUILTED STOCKINGS**

Candy

- 2. HOLLOW CHROME REINDEER STOCKING HANGER,
- 3. LUSH FULL EVERGREEN MIXED PINE GARLAND
- 4. RED GLITTER BERRY CHRISTMAS GARLAND,

5. RED & GREEN DOTTY WIRED RIBBON